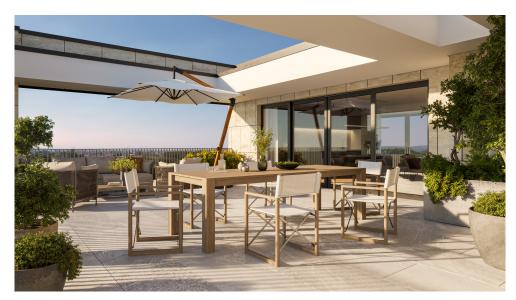

#### **DESCRIPTION**

New TUSCANA residence (A/A/A) in Bertrange, MILLEWEE cityLot: C3\_2.02Your real estate agency REAL IMMO offers you this magnificent penthouse with a net living area of ??133.13 m², located on the 2nd and last floor of the residence. It will seduce you with its superior finishing qualities, its SOUTH-EAST exposure, its beautiful open spaces and its ceiling height of 3.50 m.The apartment consists of an entrance that leads you to a bright living room opening onto the 65 m² terrace and also giving access to the kitchen.The night area will offer you 1 master suite with dressing room and bathroom with WC, 2 bedrooms and a shower room with WC, a private laundry room and a separate WC.Living area: 133.13 m²Loggia area: 64.81 m²Weighted area: 154.57 m²Mixed price including VAT 3 and 1 €2,333,852.80\*\*VAT at the super reduced rate of 3% subject to conditions ar the agreement of the Registration and Estates Administration.Price including V 17%: €2,383,852.80The price includes:- 2 indoor parki...