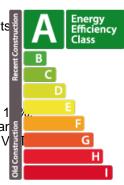

### **ENERGY PASS**

# **Energy class**

#### **CHARACTERISTICS**

Number of pieces: 6 Nb. chamber (s): 3 Area: 154.57m<sup>2</sup> Nb. of bathrooms: 1 Equipped kitchen: Non

Thermal insulation class

#### CO2 emissions Class