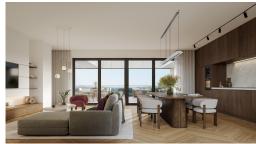

#### **DESCRIPTION**

New TUSCANA residence (A/A/A) in Bertrange, MILLEWEE cityLot: C3\_2.02Your real estate agency REAL IMMO offers you this magnificent penthouse with a net living area of ??133.13 m², located on the 2nd and last floor of the residence. It will seduce you with its superior finishing qualities, its SOUTH-EAST exposure, its beautiful open spaces and its ceiling height of 3.50 m.The apartment consists of an entrance that leads you to a bright living room opening onto the 65 m² terrace and also giving access to the kitchen.The night area will offer you 1 master suite with dressing room and bathroom with WC, 2 bedrooms and a shower room with WC, a private laundry room and a separate WC.Living area: 133.13 m²Loggia area: 64.81 m²Weighted area: 154.57 m²Mixed price including VAT 3 and 1 €2,333,852.80\*\*VAT at the super reduced rate of 3% subject to conditions ar the agreement of the Registration and Estates Administration.Price including V 17%: €2,383,852.80The price includes:- 2 indoor parki...