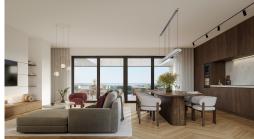

## DESCRIPTION

New TUSCANA residence (A/A/A) in Bertrange, MILLEWEE cityLot: C3\_2.01Your real estate agency REAL IMMO offers you this magnificent penthouse with a net living area of ??132.09 m<sup>2</sup>, located on the 2nd and last floor of the residence. It will seduce you with its superior finishing qualities, its SOUTH-WEST exposure, its beautiful open spaces and its ceiling height of 3.50 m.The apartment consists of an entrance that leads you to a bright living room opening onto the 66 m<sup>2</sup> terrace and also giving access to the kitchen.The night area will offer you 1 master suite with dressing room and bathroom with WC, 2 bedrooms and a shower room with WC, a private laundry room and a separate WC.Living area: 132.09 m<sup>2</sup>Loggia area: 65.66 m<sup>2</sup>Weighted area: 153.79 m<sup>2</sup>Mixed price including VAT 3 and 17%: €2,361,219.65\*\*VAT at the super reduced rate of 3% subject to conditions and the agreement of the Registration and Estates Administration.Price including VAT 17%: €2,411,219.65The price includes:- 2 indoor parki...