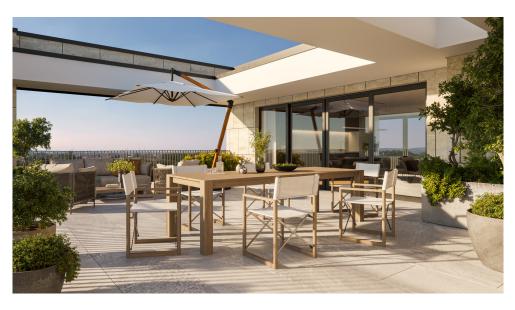

## DESCRIPTION

New TUSCANA residence (A/A/A) in Bertrange, MILLEWEE cityLot: C3\_2.01Your real estate agency REAL IMMO offers you this magnificent penthouse with a net living area of ??132.09 m<sup>2</sup>, located on the 2nd and last floor of the residence. It will seduce you with its superior finishing qualities, its SOUTH-WEST exposure, its beautiful open spaces and its ceiling height of 3.50 m.The apartment consists of an entrance that leads you to a bright living room opening onto the 66 m<sup>2</sup> terrace and also giving access to the kitchen.The night area will offer you 1 master suite with dressing room and bathroom with WC, 2 bedrooms and a shower room with WC, a private laundry room and a separate WC.Living area: 132.09 m<sup>2</sup>Loggia area: 65.66 m<sup>2</sup>Weighted area: 153.79 m<sup>2</sup>Mixed price including VAT 3 and 17%: €2,361,219.65\*\*VAT at the super reduced rate of 3% subject to conditions and the agreement of the Registration and Estates Administration.Price including VAT 17%: €2,411,219.65The price includes:- 2 indoor parki...