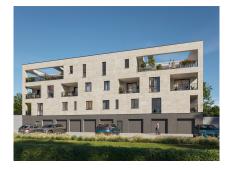

# 739 281€

DESCRIPTION

New TUSCANA residence (A/A/A) in Bertrange, MILLEWEE cityLot: C3\_1.05Your real estate agency REAL IMMO offers you this new apartment with a net living area of ??51.55 m<sup>2</sup>, located on the 1st floor of the residence. It will seduce you with its superior finishing qualities, its SOUTH exposure, its beautiful spaces and its ceiling height of 2.80 m.The apartment consists of an entrance that will lead you to a bright living room open to the kitchen and also giving access to the 9 m loggia.The night area will offer you 1 bedroom, a shower room with toilet and a private laundry room.Living area: 51.55 m<sup>2</sup>Loggia area: 8.80 m<sup>2</sup>Weighted area: 55.07 m<sup>2</sup>Mixed price including VAT 3 and 17%: €739,281.27\*\*VAT at the super reduced rate of 3% subject to conditions and the agreement of the Registration and Estates Administration.Price including VAT 17%: €789,281.27The price includes:- 1 covered outdoor space (carport type)- 1 private cellarVEFA, estimated delivery: 2027The TUSCANA residence is located in t...