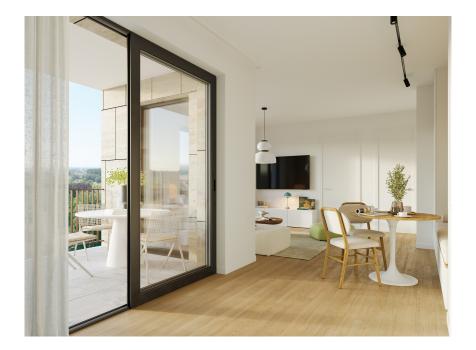

# 739 281€

DESCRIPTION

New TUSCANA residence (A/A/A) in Bertrange, MILLEWEE cityLot: C3\_1.05Your real estate agency REAL IMMO offers you this new apartment with a net living area of ??51.55 m<sup>2</sup>, located on the 1st floor of the residence. It will seduce you with its superior finishing qualities, its SOUTH exposure, its beautiful spaces and its ceiling height of 2.80 m.The apartment consists of an entrance that will lead you to a bright living room open to the kitchen and also giving access to the 9 m loggia.The night area will offer you 1 bedroom, a shower room with toilet and a private laundry room.Living area: 51.55 m<sup>2</sup>Loggia area: 8.80 m<sup>2</sup>Weighted area: 55.07 m<sup>2</sup>Mixed price including VAT 3 and 17%: €739,281.27\*\*VAT at the super reduced rate of 3% subject to conditions and the agreement of the Registration and Estates Administration.Price including VAT 17%: €789,281.27The price includes:- 1 covered outdoor space (carport type)- 1 private cellarVEFA, estimated delivery: 2027The TUSCANA residence is located in t...