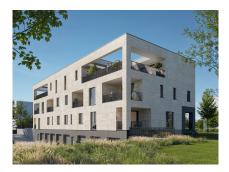

# 739 281€

DESCRIPTION

New TUSCANA residence (A/A/A) in Bertrange, MILLEWEE cityLot: C3\_1.05Your real estate agency REAL IMMO offers you this new apartment with a net living area of ??51.55 m<sup>2</sup>, located on the 1st floor of the residence. It will seduce you with its superior finishing qualities, its SOUTH exposure, its beautiful spaces and its ceiling height of 2.80 m.The apartment consists of an entrance that will lead you to a bright living room open to the kitchen and also giving access to the 9 m loggia.The night area will offer you 1 bedroom, a shower room with toilet and a private laundry room.Living area: 51.55 m<sup>2</sup>Loggia area: 8.80 m<sup>2</sup>Weighted area: 55.07 m<sup>2</sup>Mixed price including VAT 3 and 17%: €739,281.27\*\*VAT at the super reduced rate of 3% subject to conditions and the agreement of the Registration and Estates Administration.Price including VAT 17%: €789,281.27The price includes:- 1 covered outdoor space (carport type)- 1 private cellarVEFA, estimated delivery: 2027The TUSCANA residence is located in t...