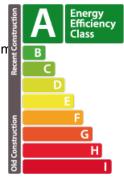

## ENERGY PASS

#### **Energy class**

**Thermal insulation class** 

#### **CO2 emissions Class**