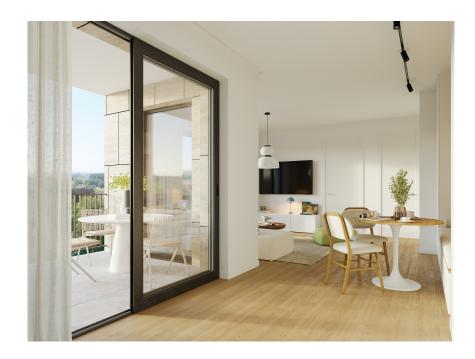

#### DESCRIPTION

New TUSCANA residence (A/A/A) in Bertrange, MILLEWEE cityLot: C3\_1.04Your real estate agency REAL IMMO offers you this new apartment with a net living area of ??54.26 m², located on the 1st floor of the residence. It will seduce you with its superior finishing qualities, its SOUTH-EAST exposure, its beautiful spaces and its ceiling height of 2.80 m.The apartment consists of an entrance that will lead you to a bright living room open to the kitchen and also giving access to the 10 m² loggia. The night area will offer you 1 bedroom, a shower room with toilet and a private laundry room. Living area: 54.26 m²Loggia area: 10.43 m²Weighted area: 58.43 m²Mixed price including VAT 3 and 17%: €784,609.44\*\*VAT at the super reduced rate of 3% subject to conditions and the agreement of the Registration and Estates Administration. Price including \17%: €834,609.44The price includes:- 1 covered outdoor space (carport type)-private cellarVEFA, estimated delivery: 2027The TUSCANA residence is locat...