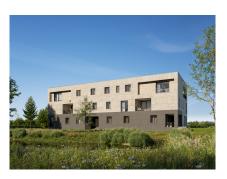

#### DESCRIPTION

New TUSCANA residence (A/A/A) in Bertrange, MILLEWEE cityLot: C3\_1.04Your real estate agency REAL IMMO offers you this new apartment with a net living area of ??54.26 m², located on the 1st floor of the residence. It will seduce you with its superior finishing qualities, its SOUTH-EAST exposure, its beautiful spaces and its ceiling height of 2.80 m.The apartment consists of an entrance that will lead you to a bright living room open to the kitchen and also giving access to the 10 m² loggia. The night area will offer you 1 bedroom, a shower room with toilet and a private laundry room. Living area: 54.26 m²Loggia area: 10.43 m²Weighted area: 58.43 m²Mixed price including VAT 3 and 17%: €784,609.44\*\*VAT at the super reduced rate of 3% subject to conditions and the agreement of the Registration and Estates Administration. Price including \17%: €834,609.44The price includes:- 1 covered outdoor space (carport type)-private cellarVEFA, estimated delivery: 2027The TUSCANA residence is locat...