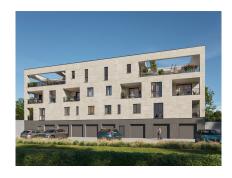

#### DESCRIPTION

New TUSCANA residence (A/A/A) in Bertrange, MILLEWEE cityLot: C3\_1.04Your real estate agency REAL IMMO offers you this new apartment with a net living area of ??54.26 m², located on the 1st floor of the residence. It will seduce you with its superior finishing qualities, its SOUTH-EAST exposure, its beautiful spaces and its ceiling height of 2.80 m.The apartment consists of an entrance that will lead you to a bright living room open to the kitchen and also giving access to the 10 m² loggia. The night area will offer you 1 bedroom, a shower room with toilet and a private laundry room. Living area: 54.26 m²Loggia area: 10.43 m²Weighted area: 58.43 m²Mixed price including VAT 3 and 17%: €784,609.44\*\*VAT at the super reduced rate of 3% subject to conditions and the agreement of the Registration and Estates Administration. Price including \17%: €834,609.44The price includes:- 1 covered outdoor space (carport type)-private cellarVEFA, estimated delivery: 2027The TUSCANA residence is locat...