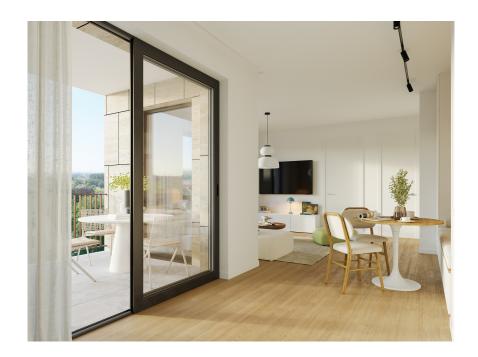

#### DESCRIPTION

New TUSCANA residence (A/A/A) in Bertrange, MILLEWEE estateLot:  $C3\_1.03$ Your real estate agency REAL IMMO offers you this new apartment with a net living area of ??47.36 m², located on the 1st floor of the residence. It will seduce you with its superior finishing qualities, its NORTH exposure, its beautiful spaces and its ceiling height of 2.80 m. The apartment consists of an entrance that will lead you to a bright living room open to the kitchen and also giving access to the 8 m² loggia. The night area will offer you 1 bedroom, a shower room with toilet and a separate toilet. Living area: 47.36 m²Loggia area: 8.45 m²Weighted area: 50.74 m²Mixed price including VAT 3 and 17%: €680,902.05\*\*VAT at the super reduced rate of 3% subject to conditions and the agreement of the Registration and Estates Administration. The price includes:- 1 covered outdoor space (carport type)- 1 private cellar Price including VAT 17%: €730,902.05 VEFA, estimated delivery: 2027The TUSCANA residence is located in the ...