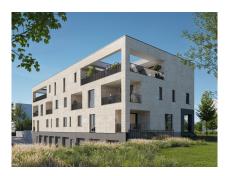

#### DESCRIPTION

New TUSCANA residence (A/A/A) in Bertrange, MILLEWEE estateLot:  $C3\_1.03$ Your real estate agency REAL IMMO offers you this new apartment with a net living area of ??47.36 m², located on the 1st floor of the residence. It will seduce you with its superior finishing qualities, its NORTH exposure, its beautiful spaces and its ceiling height of 2.80 m. The apartment consists of an entrance that will lead you to a bright living room open to the kitchen and also giving access to the 8 m² loggia. The night area will offer you 1 bedroom, a shower room with toilet and a separate toilet. Living area: 47.36 m²Loggia area: 8.45 m²Weighted area: 50.74 m²Mixed price including VAT 3 and 17%: €680,902.05\*\*VAT at the super reduced rate of 3% subject to conditions and the agreement of the Registration and Estates Administration. The price includes:- 1 covered outdoor space (carport type)- 1 private cellar Price including VAT 17%: €730,902.05 VEFA, estimated delivery: 2027The TUSCANA residence is located in the ...