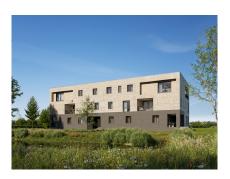

### **DESCRIPTION**

New TUSCANA residence (A/A/A) in Bertrange, MILLEWEE cityLot: C3\_1.02Your real estate agency REAL IMMO offers you this new apartment with a net living area of ??51.36 m², located on the 1st floor of the residence. It will seduce you with its superior finishing qualities, its NORTH exposure, its beautiful spaces and its ceiling height of 2.80 m.The apartment consists of an entrance that will lead you to a bright living room open to the kitchen (with reservation for a private laundry room) and also giving access to the 8 m² loggia.The night area will offer you 1 bedroom, a shower room with toilet.Living area: 51.36 m²Loggia area: 8 m²Weighted area: 54.74 m²Price including VAT 3 and 17%: €734,778.12\*\*VAT a the super reduced rate of 3% subject to conditions and the agreement of the Registration and Estates Administration.The price includes:- 1 covered outdoor space (carport type)- 1 private cellarPrice including VAT 17%: €784,778.12VEFA, estimated delivery: 2027The TUSCANA residence is...