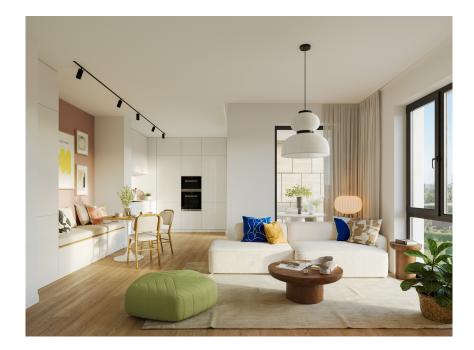

### **DESCRIPTION**

New TUSCANA residence (A/A/A) in Bertrange, MILLEWEE cityLot: C3\_1.02Your real estate agency REAL IMMO offers you this new apartment with a net living area of ??51.36 m², located on the 1st floor of the residence. It will seduce you with its superior finishing qualities, its NORTH exposure, its beautiful spaces and its ceiling height of 2.80 m.The apartment consists of an entrance that will lead you to a bright living room open to the kitchen (with reservation for a private laundry room) and also giving access to the 8 m² loggia.The night area will offer you 1 bedroom, a shower room with toilet.Living area: 51.36 m²Loggia area: 8 m²Weighted area: 54.74 m²Price including VAT 3 and 17%: €734,778.12\*\*VAT a the super reduced rate of 3% subject to conditions and the agreement of the Registration and Estates Administration.The price includes:- 1 covered outdoor space (carport type)- 1 private cellarPrice including VAT 17%: €784,778.12VEFA, estimated delivery: 2027The TUSCANA residence is...