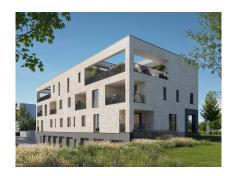

### **DESCRIPTION**

New TUSCANA residence (A/A/A) in Bertrange, MILLEWEE cityLot: C3\_1.02Your real estate agency REAL IMMO offers you this new apartment with a net living area of ??51.36 m², located on the 1st floor of the residence. It will seduce you with its superior finishing qualities, its NORTH exposure, its beautiful spaces and its ceiling height of 2.80 m.The apartment consists of an entrance that will lead you to a bright living room open to the kitchen (with reservation for a private laundry room) and also giving access to the 8 m² loggia.The night area will offer you 1 bedroom, a shower room with toilet.Living area: 51.36 m²Loggia area: 8 m²Weighted area: 54.74 m²Price including VAT 3 and 17%: €734,778.12\*\*VAT a the super reduced rate of 3% subject to conditions and the agreement of the Registration and Estates Administration.The price includes:- 1 covered outdoor space (carport type)- 1 private cellarPrice including VAT 17%: €784,778.12VEFA, estimated delivery: 2027The TUSCANA residence is...