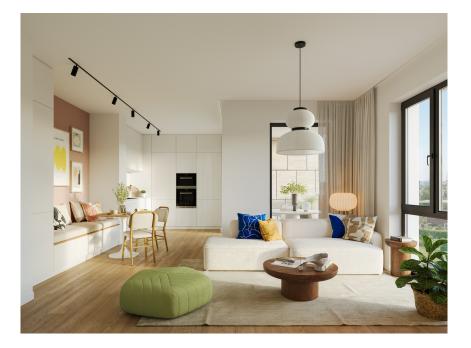

# 763 698€

New TUSCANA residence (A/A/A) in Bertrange, MILLEWEE cityLot: C3\_1.01Your real estate agency REAL IMMO offers you this new apartment with a net living area of ??55.17 m², located on the 1st floor of the residence. It will seduce you with its superior finishing qualities, its SOUTH-WEST exposure, its beautiful spaces and its ceiling height of 2.80 m.The apartment consists of an entrance that will lead you to a bright living room open to the kitchen and also giving access to the 11m² loggia.The night area will offer you 1 bedroom, a shower room with toilet and a private laundry room.Living area: 55.17 m²Loggia area: 10.93 m²Weighted area: 59.54 m²Mixed price including VAT 3 and 17%: €763,697.98\*\*VAT at the super reduced rate of 3% subject to conditions and the agreement of the Registration and Estates Administration.The price includes:- 1 covered outdoor space (carport type)- 1 private cellarPrice including VAT 17%: €813,697.98VEFA, estimated delivery: 2027The TUSCANA residence is locate...