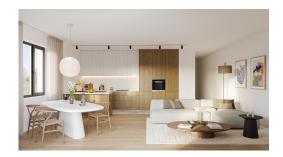

### **DESCRIPTION**

New TUSCANA residence (A/A/A) in Bertrange, MILLEWEE cityLot: C3\_0.04Your real estate agency REAL IMMO offers you this new 2-bedroom apartment with a net living area of ??86.29 m², located on the ground floor of the residence. It will seduce you with the superior quality of its finishes, its beautiful spaces, SOUTH-WEST exposure and its ceiling height of 2.80 m.The apartment consists of an entrance that will lead you to a bright living room open to the kitchen and also giving access to the 15 m² terrace and the 27 m² private garden.The night area will offer you 2 bedrooms, a bathroom with WC, a private laundry room an separate WCSurfaces (subject to modifications during execution):Living area: 86.29 m²Terrace area: 15.38 m²Garden area: 27.37 m²Weighted area: 95.18 m²Mixed VAT price 3 and 17%: €1,253,471.16\*\*VAT at the super reduced rate of 3% subject to conditions and the agreement of the Registration are administration.The price includes:- 1 indoor parking space- 1 priv...