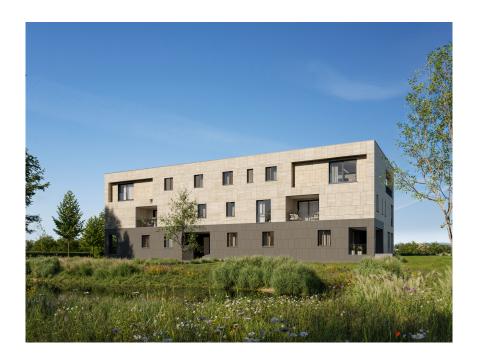

### **DESCRIPTION**

New TUSCANA residence (A/A/A) in Bertrange, MILLEWEE cityLot: C3\_0.04Your real estate agency REAL IMMO offers you this new 2-bedroom apartment with a net living area of ??86.29 m², located on the ground floor of the residence. It will seduce you with the superior quality of its finishes, its beautiful spaces, SOUTH-WEST exposure and its ceiling height of 2.80 m.The apartment consists of an entrance that will lead you to a bright living room open to the kitchen and also giving access to the 15 m² terrace and the 27 m² private garden.The night area will offer you 2 bedrooms, a bathroom with WC, a private laundry room an separate WCSurfaces (subject to modifications during execution):Living area: 86.29 m²Terrace area: 15.38 m²Garden area: 27.37 m²Weighted area: 95.18 m²Mixed VAT price 3 and 17%: €1,253,471.16\*\*VAT at the super reduced rate of 3% subject to conditions and the agreement of the Registration are administration.The price includes:- 1 indoor parking space- 1 priv...