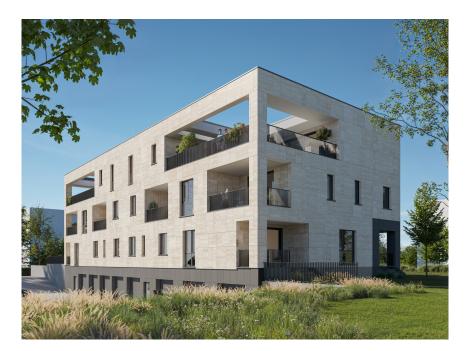

## DESCRIPTION

New TUSCANA residence (A/A/A) in Bertrange, cité MILLEWEELot: C3\_0.02Your real estate agency REAL IMMO offers you this new 2-bedroom apartment with a net living area of ??83.45 m<sup>2</sup>, located on the ground floor of the residence. It will seduce you with the superior quality of its finishes, its beautiful spaces, its EA exposure and its ceiling height of 2.80 m. The apartment consists of an entrance that will lead you to a bright living room open to the kitchen and also giving access to the 6 m<sup>2</sup> terrace and the private garden of 38 m<sup>2</sup>. The night area will offer you bedrooms, a bathroom with WC, a private laundry room and a separate WCSurfaces (subject to modifications during execution):Living area: 83.45 m<sup>2</sup>Terrace area: 5.66 m<sup>2</sup>Garden area: 37.68 m<sup>2</sup>Weighted area: 89.48 m<sup>2</sup>Mixed VAT price 3 and 17%: €1,171,614.48\*\*VAT at the super reduced rate of 3% subject to conditions and the agreement of the Registration and Domains administration. The price includes:- 1 indoor parking space- 1 private c...