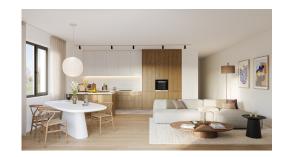

### **DESCRIPTION**

New TUSCANA residence (A/A/A) in Bertrange, MILLEWEE estateLot: C3\_0.01Your real estate agency REAL IMMO offers you this new 2-bedroom apartment with a net living area of ??84.63 m², located on the ground floor of the residence. It will seduce you with the superior quality of its finishes, its beautifu spaces, its WEST exposure and its ceiling height of 2.80 m.The apartment consists of an entrance that will lead you to a bright living room open to the kitchen and also giving access to the 15 m² terrace and the 28 m² private garden.The night area will offer you 2 bedrooms, a bathroom with WC, a private laundry room and a separate WCSurfaces (subject to modifications du execution):Living area: 84.63 m²Terrace area: 15.32 m²Garden area: 27.80 m²Weighted area: 93.54 m²Mixed VAT price 3 and 17%: €1,232,335.76\*\*VAT at the super reduced rate of 3% subject to conditions and the agreement of the Registration and Domains administration.The price includes:- 1 indoor parking space- 1 private ...