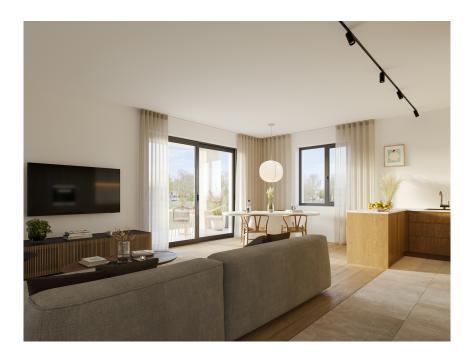

### **DESCRIPTION**

New TUSCANA residence (A/A/A) in Bertrange, MILLEWEE estateLot: C3\_0.01Your real estate agency REAL IMMO offers you this new 2-bedroom apartment with a net living area of ??84.63 m², located on the ground floor of the residence. It will seduce you with the superior quality of its finishes, its beautifu spaces, its WEST exposure and its ceiling height of 2.80 m.The apartment consists of an entrance that will lead you to a bright living room open to the kitchen and also giving access to the 15 m² terrace and the 28 m² private garden.The night area will offer you 2 bedrooms, a bathroom with WC, a private laundry room and a separate WCSurfaces (subject to modifications du execution):Living area: 84.63 m²Terrace area: 15.32 m²Garden area: 27.80 m²Weighted area: 93.54 m²Mixed VAT price 3 and 17%: €1,232,335.76\*\*VAT at the super reduced rate of 3% subject to conditions and the agreement of the Registration and Domains administration.The price includes:- 1 indoor parking space- 1 private ...