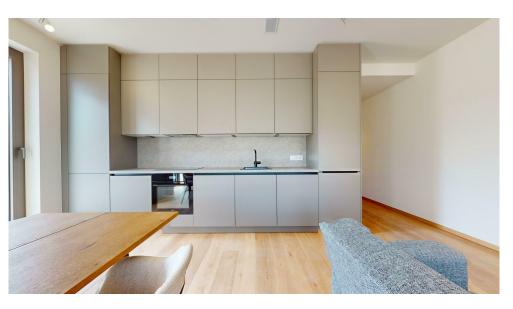

## DESCRIPTION

Lot: B6\_01\_02This apartment with a surface area of ??75.66 m<sup>2</sup>, located on the 1st floor of the VELA residence, will seduce you with its beautiful spaces and its ceiling height of 2.79 m. The apartment consists of an entrance hall which will lead you to a bright living room open to the kitchen and also giving access to the terrace. The night area will offer you two bedrooms, a bathroom and a separate toilet.Living area: 75.66 m<sup>2</sup>Loggia area: 11.76 m<sup>2</sup>Weighted area: 81.54 m<sup>2</sup>Price including VAT 3%: €1,079,964.99\*\*VAT at the super reduced rate of 3% subject to conditions and the agreement of the administration. A kitchen is included in the displayed sale price.A cellar and a parking space complete this offer.Price including 17% VAT: €1,129,964.99The advertised price is a FIXED PRICE: it will not be subject to any price indexation until the delivery of the apartment.DELIVERY TO BE AGREED.Discover the virtual tour and more information on our website: https://www.real-immo.lu/milleweebertrange.The...

### CHARACTERISTICS

Number of pieces : -Nb. chamber (s) : 2 Area : 81.54m<sup>2</sup> Nb. of bathrooms : 1 Equipped kitchen : Non

Real immo

- 0 4 rue Michel Rodange L-2430
- Ð +352 691 50 20 20
- ⊠ info@real-immo.lu
- https://www.real-immo.lu/en/detail-409