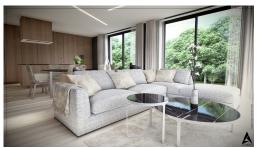

### **DESCRIPTION**

Lot: B7\_01\_01This apartment with a surface area of ??122.98 m², located on the 1st floor of the SAGITTA residence, will seduce you with its beautiful spaces and its ceiling height of 2.79 m.The apartment consists of an entrance that will lead you to a bright living room open to the kitchen and also giving access to the loggia. The night area offers you 3 bedrooms, one of which has a private bathroom, a shower room as well as a separate toilet and a private laundry. Living area: 122.98 m²Loggia area: 12.80 m²Weighted area: 129.38 m²Price incl. VAT 3 and 17%: €1,820,968.13\*\*VAT at the super reduced rate of 3% subject to conditions and the agreement of the administration. The price includes:- 2 indoor parking spaces- 1 private cellar- the fitted kitchen with a value including VAT cell 23,340,-Price including VAT 17%: €1,870,968.13The advertised price is FIXED PRICE: the latter will not experience any price indexation until the delivered that the super reduced rate of 3% subject to conditions and the agreement of the administration. The price including VAT of EUR 32,340,-Price including VAT 17%: €1,870,968.13The advertised price is FIXED PRICE: the latter will not experience any price indexation until the delivered that the super reduced rate of 3% subject to conditions and the agreement of the administration. The price including VAT of EUR 32,340,-Price including VAT 17%: €1,870,968.13The advertised price is FIXED PRICE: the latter will not experience any price indexation until the delivered that the super reduced rate of 3% subject to conditions and the agreement of the administration. The price includes:- 2 indoor parking spaces- 1 private cellar- the fitted kitchen with a value including vAT of EUR 32,340,-Price including VAT 17%: €1,870,968.13The advertised price is FIXED PRICE: the latter will not experience any price indexation until the delivered that the super reduced rate of 3% subject to conditions and the agreement of the administration.