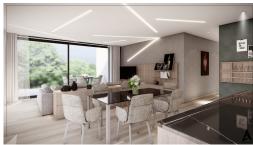

### **DESCRIPTION**

Lot: B7\_01\_01This apartment with a surface area of ??122.98 m², located on the 1st floor of the SAGITTA residence, will seduce you with its beautiful spaces and its ceiling height of 2.79 m.The apartment consists of an entrance that will lead you to a bright living room open to the kitchen and also giving access to the loggia. The night area offers you 3 bedrooms, one of which has a private bathroom, a shower room as well as a separate toilet and a private laundry. Living area: 122.98 m²Loggia area: 12.80 m²Weighted area: 129.38 m²Price incl. VAT 3 and 17%: €1,820,968.13\*\*VAT at the super reduced rate of 3% subject to conditions and the agreement of the administration. The price includes:- 2 indoor parking spaces- 1 private cellar- the fitted kitchen with a value including VAT cell 23,340,-Price including VAT 17%: €1,870,968.13The advertised price is FIXED PRICE: the latter will not experience any price indexation until the delivered that the super reduced rate of 3% subject to conditions and the agreement of the administration. The price including VAT of EUR 32,340,-Price including VAT 17%: €1,870,968.13The advertised price is FIXED PRICE: the latter will not experience any price indexation until the delivered that the super reduced rate of 3% subject to conditions and the agreement of the administration. The price including VAT of EUR 32,340,-Price including VAT 17%: €1,870,968.13The advertised price is FIXED PRICE: the latter will not experience any price indexation until the delivered that the super reduced rate of 3% subject to conditions and the agreement of the administration. The price includes:- 2 indoor parking spaces- 1 private cellar- the fitted kitchen with a value including vAT of EUR 32,340,-Price including VAT 17%: €1,870,968.13The advertised price is FIXED PRICE: the latter will not experience any price indexation until the delivered that the super reduced rate of 3% subject to conditions and the agreement of the administration.