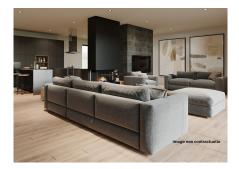

## DESCRIPTION

REAL IMMO is proud to offer you the new OPAL residence in MAMER, in the Roudewee district.Construction contract, not VEFA.Duplex with terrace on 1st and 2nd floor, 196.10 m<sup>2</sup>.Apartment B1 offers two bedrooms, a bathroom, storage space, laundry room and separate toilet on the 1st floor.On the 2nd floor, you'll find a spacious living room opening onto a modern kitchen, with access to a 28.60 m<sup>2</sup> south-west-facing terrace, a second separate toilet and a master suite with dressing room and private bathroom.The listed price includes the price of the apartment with its interior location, the price of the land and the architect's and engineer's fees, including 3% VAT and 17% subject to acceptance by the Administration de l'Enregistrement, des Domaines et de la TVA.Delivery: to be agreedAbout the OPAL project :The OPAL residence is located at L-8264 Mamer, 15 and 15A, Roudewee. It will be built on two plots of land with a total surface area of 17.02 ares.This magnificent project of modern and ex...