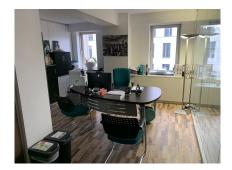

## DESCRIPTION

The 9-storey Mercure building features large bay windows, providing plenty of light and unobstructed views over the city. The offices are equipped with modern technology to guarantee a high level of comfort for their occupants. The layout of the offices enables easy use of space, in partitioned or open-plan offices. Equipments :AirconditioningCentral heatingDouble glazingFalse ceilingsFire detectionIT RoomKitchen fully equippedLiftOpening window framesLocation & TransportIdeally located avenue de la Gare, the building benefits from the proximity of the central station, bus stops and streetcar, in the heart of a shopping street. The property is available for sale or rent.