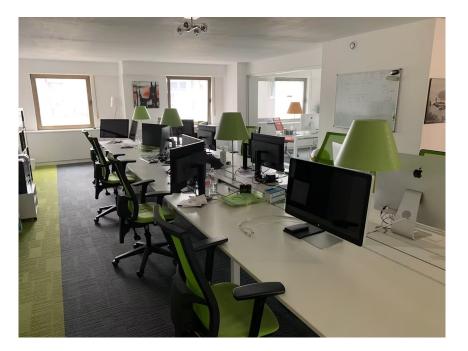

## DESCRIPTION

The 9-storey Mercure building features large bay windows, providing plenty of light and unobstructed views over the city. The offices are equipped with modern technology to guarantee a high level of comfort for their occupants. The layout of the offices enables easy use of space, in partitioned or open-plan offices. Equipments :AirconditioningCentral heatingDouble glazingFalse ceilingsFire detectionIT RoomKitchen fully equippedLiftOpening window framesLocation & TransportIdeally located avenue de la Gare, the building benefits from the proximity of the central station, bus stops and streetcar, in the heart of a shopping street. The property is available for sale or rent.