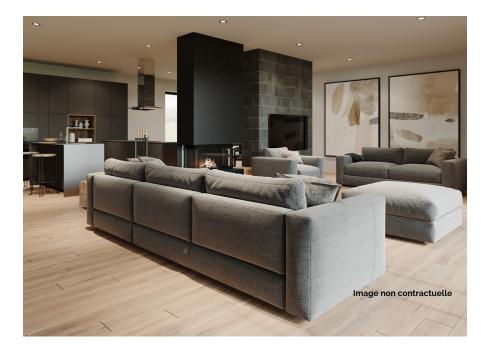

# 1 849 482€

REAL IMMO is proud to offer you the new OPAL residence in MAMER, in the Roudewee district.Construction contract, not VEFA.Duplex with terrace on 1st and 2nd floor, 196.10 m<sup>2</sup>.Apartment B1 offers two bedrooms, a bathroom, storage space, laundry room and separate toilet on the 1st floor.On the 2nd floor, you'll find a spacious living room opening onto a modern kitchen, with access to a 28.60 m<sup>2</sup> south-west-facing terrace, a second separate toilet and a master suite with dressing room and private bathroom.The listed price includes the price of the apartment with its interior location, the price of the land and the architect's and engineer's fees, including 3% VAT and 17% subject to acceptance by the Administration de l'Enregistrement, des Domaines et de la TVA.Delivery: to be agreedAbout the OPAL project :The OPAL residence is located at L-8264 Mamer, 15 and 15A, Roudewee. It will be built on two plots of land with a total surface area of 17.02 ares.This magnificent project of modern and ex...