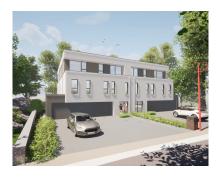

#### **DESCRIPTION**

REAL IMMO is proud to offer you the new OPAL residence in MAMER, in the Roudewee district. Construction contract, not VEFA.191.70 m² duplex apartment with terrace on first floor and 1st floor. Apartment A offers generous living space on the first floor, with an open kitchen opening onto a 36.4 m² terrace, laundry room, separate toilet and checkroom. The 1st floor features a master suite with dressing room and private bathroom, two further bedrooms and a second shower room. The advertised price includes the price of the apartment with its interior location, the price of the land and the architect's and engineer's fees, including 3% and 17% VAT (subject to acceptance by the Administration de l'Enregistrement, des Domaines et de la TVA). Delivery: to be agreed About the OPAL project: The OPAL residence is located at L-8264 Mamer, 15 and 15A, Roudewee. It will be built on two plots of land with a total surface area of 17.02 ares. This magnificent project of modern and exclusive design is located ...