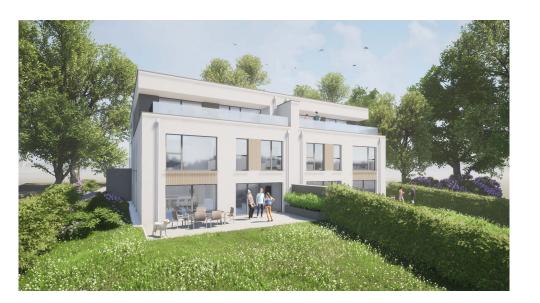

#### **DESCRIPTION**

REAL IMMO is proud to offer you the new OPAL residence in MAMER, in the Roudewee district. Construction contract, not VEFA.191.70 m² duplex apartment with terrace on first floor and 1st floor. Apartment A offers generous living space on the first floor, with an open kitchen opening onto a 36.4 m² terrace, laundry room, separate toilet and checkroom. The 1st floor features a master suite with dressing room and private bathroom, two further bedrooms and a second shower room. The advertised price includes the price of the apartment with its interior location, the price of the land and the architect's and engineer's fees, including 3% and 17% VAT (subject to acceptance by the Administration de l'Enregistrement, des Domaines et de la TVA). Delivery: to be agreed About the OPAL project: The OPAL residence is located at L-8264 Mamer, 15 and 15A, Roudewee. It will be built on two plots of land with a total surface area of 17.02 ares. This magnificent project of modern and exclusive design is located ...