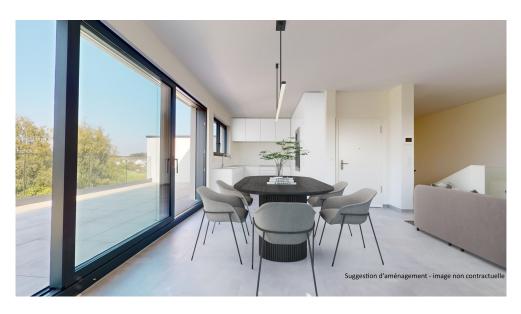

# DESCRIPTION

In the peaceful village of Keispelt (municipality of KEHLEN), REAL IMMO offers you:this magnificent NEW duplex penthouse 3 or 4 bedrooms of 128.80 m<sup>2</sup> net living space with 2 terraces of 26.24m<sup>2</sup> and 14.49m<sup>2</sup>, SOUTH-EAST and SOUTH-WEST exposures.Energy class A/A/A, underfloor heating and triple glazing for unrivaled comfort.The apartment has 2 large terraces overlooking the fields and the "Groussbësch" forest in Kehlen.Composition :On Floor +2:• 1 living room of 39.70m<sup>2</sup>• 1 separate toilet• 1 bedroom 17.40m<sup>2</sup> + bathroom 5.43m<sup>2</sup>• 1 terrace 26.24m<sup>2</sup>• 1 terrace 14.49m<sup>2</sup>On Floor+1:• 1 bedroom 12.94m<sup>2</sup>• 1 bedro 11.97m<sup>2</sup>• 1 bedroom 9.86m<sup>2</sup>• 1 bathroom 5.66m<sup>2</sup>• 1 storage roomOn the Ground Floor: 1 indoor parking space + 1 outdoor parking spaceln the basement: 1 cellar 8.66m<sup>2</sup>The apartment comes with very high standard equipment, such as:-elevator- underfloor heating- Individual double flow VMC- facade wall with cladding- production of heat and domestic hot water via heat pump- photovoltaic solar panels...