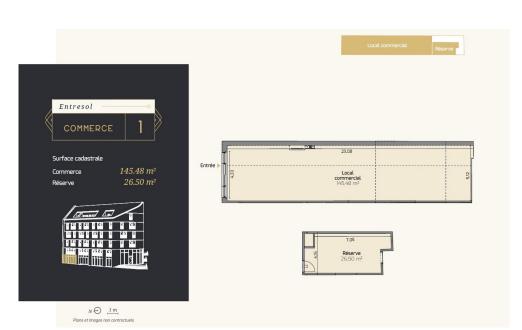

## **DESCRIPTION**

UNICITY LUXEMBOURG: a UNIQUE CONCEPT under the banner of HARMONYLot C 0.1: SHOPPINGENTRESOL LEVEL: 145.48m<sup>2</sup> (ground floor)WAREHOUSE (mezzanine): 26.50m2TOTAL: 171.98m2 (floor area)Selling price: Price incl. VAT (17%) casco: EUR 1.360.183,69The advertised price is a FIXED PRICE: it will not be subject to any price indexation during the entire construction period, until delivery of the project. Possibility of purchasing 2 parking incl. 17% VAT spaces from EUR 72,720.11 per space.Delivery: Q4 and 2025Documentation information :REAL IMMO+352 20 691 50 20info@real-immo.luAbout UNICITY LUXEMBOURG:REAL IMMO is proud to offer you a unique concept: UNICITYA hybrid of housing, shops and offices, it is located in Hollerich, a district that is undergoing a complete overhaul. Combining architectural and societal innovations for the greater comfort of its occupants, UNICITY stands out as an emblematic building, the precursor of an area in the making. Featuring ground-floor shops and a planted esplanad...

#### **CHARACTERISTICS**

Number of pieces: -Nb. chamber (s): -Area: 171.98m<sup>2</sup> Nb. of bathrooms: -Equipped kitchen: Non