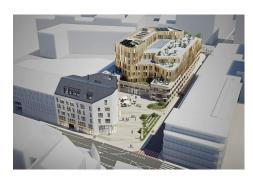

## **DESCRIPTION**

UNICITY LUXEMBOURG: a UNIQUE CONCEPT under the banner of HARMONYLot C 0.1: SHOPPINGENTRESOL LEVEL: 145.48m<sup>2</sup> (ground floor)WAREHOUSE (mezzanine): 26.50m2TOTAL: 171.98m2 (floor area)Selling price: Price incl. VAT (17%) casco: EUR 1.360.183,69The advertised price is a FIXED PRICE: it will not be subject to any price indexation during the entire construction period, until delivery of the project. Possibility of purchasing 2 parking incl. 17% VAT spaces from EUR 72,720.11 per space.Delivery: Q4 and 2025Documentation information :REAL IMMO+352 20 691 50 20info@real-immo.luAbout UNICITY LUXEMBOURG:REAL IMMO is proud to offer you a unique concept: UNICITYA hybrid of housing, shops and offices, it is located in Hollerich, a district that is undergoing a complete overhaul. Combining architectural and societal innovations for the greater comfort of its occupants, UNICITY stands out as an emblematic building, the precursor of an area in the making. Featuring ground-floor shops and a planted esplanad...