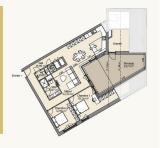

## DESCRIPTION

UNICITY LUXEMBOURG: a UNIQUE CONCEPT under the banner of HARMONYLot 4.4 : 2-bedroom penthouse42.33m<sup>2</sup> living roomHall 15.98m<sup>2</sup> (15.98m<sup>2</sup>)Bedroom 1 : 18,24m<sup>2</sup>Bedroom 2 : 12,98m<sup>2</sup>Shower room with WC 5,57m<sup>2</sup>Attic Separate WCPrivate laundry roomTerrace 33,71m<sup>2</sup>Total surface are 105,68m<sup>2</sup>Selling price :Price incl. VAT (17%): EUR 1,601,917Price incl. VAT (3%): EUR 1,551,917\*VAT at the super-reduced rate of 3% subject to condition administrative approval.The advertised price is a FIXED PRICE: it will not be subject to any price indexation during the entire construction period, until delivery of the project.Possibility of purchasing 2 parking spaces from EUR 75,183 incl. 17% VAT per space.Delivery: Q3 2025Documentation and information: REAL IMMO +352 691 50 20 20info@real-immo.luAbout UNICITY LUXEMBOURG:REAL IMMO is proud to offer you a unique concept: UnicityA hybrid of housing, shops and offices, it is located in Hollerich, a district that is