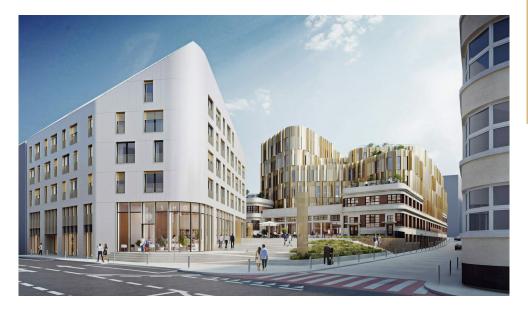

## DESCRIPTION

UNICITY LUXEMBOURG: a UNIQUE CONCEPT under the banner of HARMONYLot 4.4 : 2-bedroom penthouse42.33m<sup>2</sup> living roomHall 15.98m<sup>2</sup> (15.98m<sup>2</sup>)Bedroom 1 : 18,24m<sup>2</sup>Bedroom 2 : 12,98m<sup>2</sup>Shower room with WC 5,57m<sup>2</sup>Attic Separate WCPrivate laundry roomTerrace 33,71m<sup>2</sup>Total surface are 105,68m<sup>2</sup>Selling price :Price incl. VAT (17%): EUR 1,601,917Price incl. VAT (3%): EUR 1,551,917\*VAT at the super-reduced rate of 3% subject to condition administrative approval.The advertised price is a FIXED PRICE: it will not be subject to any price indexation during the entire construction period, until delivery of the project.Possibility of purchasing 2 parking spaces from EUR 75,183 incl. 17% VAT per space.Delivery: Q3 2025Documentation and information: REAL IMMO +352 691 50 20 20info@real-immo.luAbout UNICITY LUXEMBOURG:REAL IMMO is proud to offer you a unique concept: UnicityA hybrid of housing, shops and offices, it is located in Hollerich, a district that is

undergoing a complete overhaul.Combining architect...