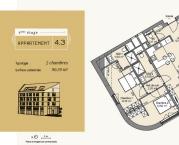

### DESCRIPTION

UNICITY LUXEMBOURG, under the banner of harmonyLot 4.3 : 2 BEDROOM APARTMENTLiving room 38.12m<sup>2</sup>Lobby 5.74m<sup>2</sup>Bedroom 1: 14.78m<sup>2</sup>Bedroom 2: 13.82m<sup>2</sup> with en-suite bathroomShower room 1 with WC 4,90m<sup>2</sup>Shower room 2 with WC 5,52m<sup>2</sup>Separate WCTotal surface area: 90.59m<sup>2</sup>Selling price :Price incl. VAT (17%): EUR 1,323,846Price incl. VAT (3%): EUR 1,273,846\*VAT a super-reduced rate of 3% subject to conditions and administrative approval. advertised price is a FIXED PRICE: it will not be subject to any price indexation during the entire construction period until delivery of the project.Possibility of purchasing 2 parking spaces from EUR 78,4651 incl. 17% VAT per space.Delivery: Q3 2025Documentation and information : REAL IMMO +352 691 50 20 20info@real-immo.luAbout UNICITY LUXEMBOURG:REAL IMMO is proud to offer you a unique concept: Unicity.A hybrid of residential, retail and office space, it is located in the heart of Hollerich, a district that is currently undergoin complete overhaul.Co...