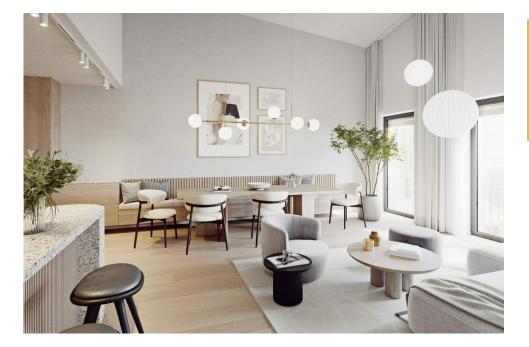

### DESCRIPTION

UNICITY LUXEMBOURG, under the banner of harmonyLot 4.3 : 2 BEDROOM APARTMENTLiving room 38.12m<sup>2</sup>Lobby 5.74m<sup>2</sup>Bedroom 1: 14.78m<sup>2</sup>Bedroom 2: 13.82m<sup>2</sup> with en-suite bathroomShower room 1 with WC 4,90m<sup>2</sup>Shower room 2 with WC 5,52m<sup>2</sup>Separate WCTotal surface area: 90.59m<sup>2</sup>Selling price :Price incl. VAT (17%): EUR 1,323,846Price incl. VAT (3%): EUR 1,273,846\*VAT a super-reduced rate of 3% subject to conditions and administrative approval. advertised price is a FIXED PRICE: it will not be subject to any price indexation during the entire construction period until delivery of the project.Possibility of purchasing 2 parking spaces from EUR 78,4651 incl. 17% VAT per space.Delivery: Q3 2025Documentation and information : REAL IMMO +352 691 50 20 20info@real-immo.luAbout UNICITY LUXEMBOURG:REAL IMMO is proud to offer you a unique concept: Unicity.A hybrid of residential, retail and office space, it is located in the heart of Hollerich, a district that is currently undergoin complete overhaul.Co...