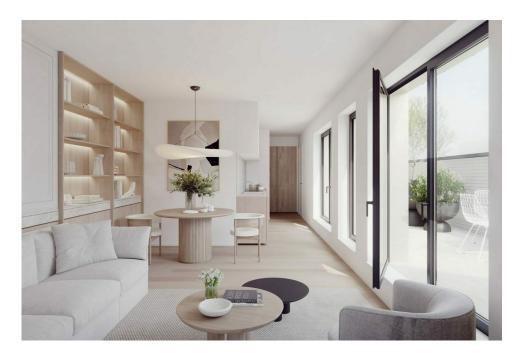

#### **DESCRIPTION**

UNICITY LUXEMBOURG: a UNIQUE CONCEPT under the banner of HARMONYLot 4.2 : STUDIO (4th floor)Living room 24,04m<sup>2</sup>Hallway 7.15m<sup>2</sup>Shower room with WC 5,15m<sup>2</sup>13.95m<sup>2</sup> terraceStorage room 2,76m<sup>2</sup>Cellar1 indoor parking lot includedCadastral surface area: 40.30m2Selling price: Price incl. VAT (17%) : EUR 695.451Price incl. VAT (3%): EUR 655.482\*.\*VAT at super-reduced rate of 3% subject to conditions and administrative approval. The listed price is including 1 indoor parking lot. The advertised price is a FIXED PRICE: it will not be subject to any price indexation during the entire construction period, until delivery of the project. Delivery: Q3 2025Documentation and information :REAL IMMO+352 691 50 20 20info@real-immo.luREAL IMMO is proud to offer you a unique concept: UNICITYA hybrid of residential, retail and office space, it is located in the heart of Hollerich, a district that is currently undergoing a complete overhaul. Combining architectural and societal innovations for the greater comfort...

## **CHARACTERISTICS**

Number of pieces: -Nb. chamber (s): -Area: 40.3m2 Nb. of bathrooms: -Equipped kitchen: Non