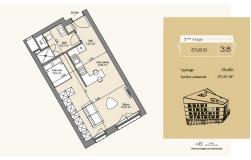

### **DESCRIPTION**

UNICITY LUXEMBOURG: a UNIQUE CONCEPT under the banner of HARMONYLot 3.8: STUDIO (3rd floor)19.24m² living roomSleeping area 7,04m²Kitchen area 8,88m²Shower room with WC 5,67m²Hallway 2,82m² (2.82m²)CellarCadastral surface area: 45.56m²Selling price :Price incl. VAT (17%): EUR 565.000Price incl. VAT (3%): EUR 534.843\*\*VAT at the super-reduced rate of 3% subject to conditions and administrative approval.The advertised price is a FIXED PRICE: it will not be subject to any price indexation during the er construction period until delivery of the project.Possibility of purchasing 1 parking space from EUR 74,997 incl. 17% VAT.Delivery: Q3 2025Documentation and information :REAL IMMO+352 691 50 20 20info@real-immo.luREAL IMMO is proud to offer you a unique concept: UNICITYA hybrid of residential, retail and office space, it is located in the heart of Hollerich, a district that is currently undergoing a complete overhaul.Combining architectural and societal innovations for the greater com...

#### **CHARACTERISTICS**

Number of pieces: -Nb. chamber (s): 1 Area: 45.56m<sup>2</sup> Nb. of bathrooms: -Equipped kitchen: Non