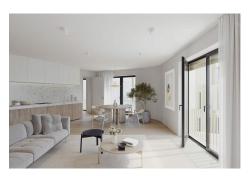

### **DESCRIPTION**

UNICITY LUXEMBOURG: a UNIQUE CONCEPT under the banner of HARMONYLot 3.8: STUDIO (3rd floor)19.24m² living roomSleeping area 7,04m²Kitchen area 8,88m²Shower room with WC 5,67m²Hallway 2,82m² (2.82m²)CellarCadastral surface area: 45.56m²Selling price :Price incl. VAT (17%): EUR 565.000Price incl. VAT (3%): EUR 534.843\*\*VAT at the super-reduced rate of 3% subject to conditions and administrative approval.The advertised price is a FIXED PRICE: it will not be subject to any price indexation during the er construction period until delivery of the project.Possibility of purchasing 1 parking space from EUR 74,997 incl. 17% VAT.Delivery: Q3 2025Documentation and information :REAL IMMO+352 691 50 20 20info@real-immo.luREAL IMMO is proud to offer you a unique concept: UNICITYA hybrid of residential, retail and office space, it is located in the heart of Hollerich, a district that is currently undergoing a complete overhaul.Combining architectural and societal innovations for the greater com...