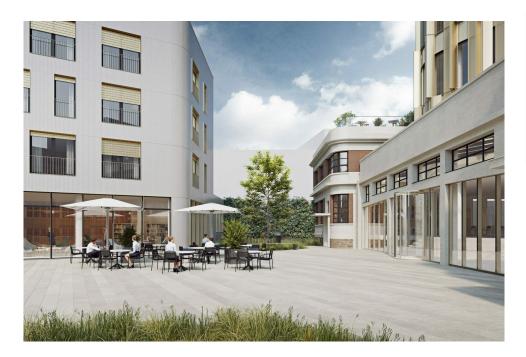

### **DESCRIPTION**

UNICITY LUXEMBOURG: a UNIQUE CONCEPT under the banner of HARMONYLot 3.8: STUDIO (3rd floor)19.24m² living roomSleeping area 7,04m²Kitchen area 8,88m²Shower room with WC 5,67m²Hallway 2,82m² (2.82m²)CellarCadastral surface area: 45.56m²Selling price :Price incl. VAT (17%): EUR 565.000Price incl. VAT (3%): EUR 534.843\*\*VAT at the super-reduced rate of 3% subject to conditions and administrative approval.The advertised price is a FIXED PRICE: it will not be subject to any price indexation during the er construction period until delivery of the project.Possibility of purchasing 1 parking space from EUR 74,997 incl. 17% VAT.Delivery: Q3 2025Documentation and information :REAL IMMO+352 691 50 20 20info@real-immo.luREAL IMMO is proud to offer you a unique concept: UNICITYA hybrid of residential, retail and office space, it is located in the heart of Hollerich, a district that is currently undergoing a complete overhaul.Combining architectural and societal innovations for the greater com...