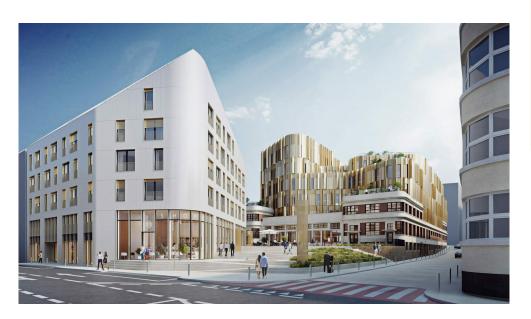

#### **DESCRIPTION**

UNICITY LUXEMBOURG: a UNIQUE CONCEPT under the banner of HARMONYLot 3.4: STUDIO (3rd floor) :Living room 33.41m², dining roomShower room 5,56m²Cadastral surface area: 39.57m²Selling price :Price incl. VAT (17%): EUR 499,000Price incl. VAT (3%): EUR 471,772\*.\*VAT at the super-reduced rate of 3% subject to conditions and administrative approval. The advertised price is a FIXED PRICE: it will not be subject to any price indexation during the entire construction period, until delivery of the project. Delivery: Q4 2025Documentation and information: REAL IMMO +352 691 50 20 20info@real-immo.luAbout UNICITY LUXEMBOURG:REAL IMMO is proud to offer you a unique concept: UNICITYA hybrid of housing, shops and offices, it is located in Hollerich, a district that is undergoing a complete overhaul. Combining architectural and societal innovations for the greater comfort of its occupants, UNICITY stands out as an emblematic building, the precursor of an area in the making. Featuring ground-floor shops an...