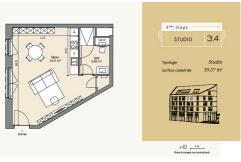

# Studio 39.57m<sup>2</sup>

39.57m<sup>2</sup> Luxembourg-Hollerich

### **CHARACTERISTICS**

Number of pieces: 1 Nb. chamber (s): -Area: 39.57m<sup>2</sup> Nb. of bathrooms: -Equipped kitchen: Non