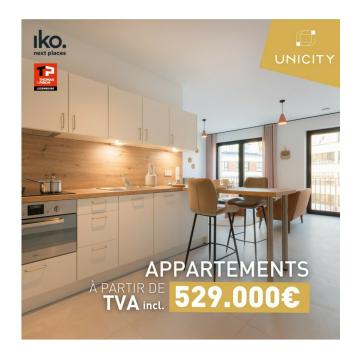

#### **DESCRIPTION**

UNICITY LUXEMBOURG: a UNIQUE CONCEPT under the banner of HARMONYLot 3.2: STUDIO (3rd floor)Living room 24.64m²Hallway 3,32m² (3.32m²)Shower room with WC 5,20m²CellarCadastral surface area: 34.86m²Selling price: Price incl. VAT (17%): EUR 570.875Price incl. VAT (3%): EUR 529.435\*.\*VAT at the super-reduced rate of 3% subject to conditions administrative approval. The advertised price is a FIXED PRICE: it will not be subject to any price indexation during the entire construction period until delivery of the project. Possibility of purchasing 1 parking space from EUR 74,997 incl. 17% VAT. Delivery: Q3 2025Documentation and information: REAL IMMO+352 691 50 20 20info@real-immo.luREAL IMMO is proud to offer you a unique concept: UNICITYA hybrid of residential, retail and office space, it is located in the heart of Hollerich, a district that is currently undergoing a complete overhaul. Combining architectural and societal innovations for the greater comfort of its occupants, UNICITY stands o...