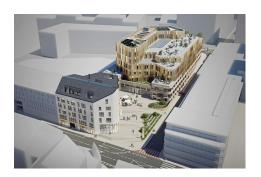

#### **DESCRIPTION**

UNICITY LUXEMBOURG: a UNIQUE CONCEPT under the banner of HARMONYLot 3.2: STUDIO (3rd floor)Living room 24.64m²Hallway 3,32m² (3.32m²)Shower room with WC 5,20m²CellarCadastral surface area: 34.86m²Selling price: Price incl. VAT (17%): EUR 570.875Price incl. VAT (3%): EUR 529.435\*.\*VAT at the super-reduced rate of 3% subject to conditions administrative approval. The advertised price is a FIXED PRICE: it will not be subject to any price indexation during the entire construction period until delivery of the project. Possibility of purchasing 1 parking space from EUR 74,997 incl. 17% VAT. Delivery: Q3 2025Documentation and information: REAL IMMO+352 691 50 20 20info@real-immo.luREAL IMMO is proud to offer you a unique concept: UNICITYA hybrid of residential, retail and office space, it is located in the heart of Hollerich, a district that is currently undergoing a complete overhaul. Combining architectural and societal innovations for the greater comfort of its occupants, UNICITY stands o...