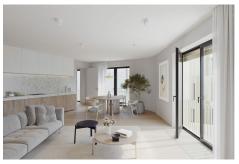

### **DESCRIPTION**

UNICITY LUXEMBOURG: a UNIQUE CONCEPT under the banner of HARMONYLot 2.8: STUDIO (2nd floor)19.24m² living roomSleeping corner 7,04m²Kitchen area 8,88m²Shower room with WC 5,67m²Hall area 2,83m²CellarCadastral surface area: 45.56m²Selling price: Price incl. VAT (17%): EUR 578.000Price incl. VAT (3%): EUR 545.626\*\*VAT at the super-reduced rate of 3% subject to conditions and administrative approval. The advertised price is a FIXED PRICE: it will not be subject to any price indexation during the entire construction period until delivery of the project. Possibility of purchasing 1 parking space from EUR 74,997 incl. 17% VAT. Delivery: Q3 2025Documentation information: REAL IMMO+352 691 50 20 20info@real-immo.luREAL IMMO is proud to offer you a unique concept: UNICITYA hybrid of residential, retail and office space, it is located in the heart of Hollerich, a district that is currently undergoing a complete overhaul. Combining architectural and societal innovations for the greater comfort ...