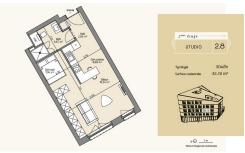

### **DESCRIPTION**

UNICITY LUXEMBOURG: a UNIQUE CONCEPT under the banner of HARMONYLot 2.8: STUDIO (2nd floor)19.24m² living roomSleeping corner 7,04m²Kitchen area 8,88m²Shower room with WC 5,67m²Hall area 2,83m²CellarCadastral surface area: 45.56m²Selling price: Price incl. VAT (17%): EUR 578.000Price incl. VAT (3%): EUR 545.626\*\*VAT at the super-reduced rate of 3% subject to conditions and administrative approval. The advertised price is a FIXED PRICE: it will not be subject to any price indexation during the entire construction period until delivery of the project. Possibility of purchasing 1 parking space from EUR 74,997 incl. 17% VAT. Delivery: Q3 2025Documentation information: REAL IMMO+352 691 50 20 20info@real-immo.luREAL IMMO is proud to offer you a unique concept: UNICITYA hybrid of residential, retail and office space, it is located in the heart of Hollerich, a district that is currently undergoing a complete overhaul. Combining architectural and societal innovations for the greater comfort ...

#### **CHARACTERISTICS**

Number of pieces: -Nb. chamber (s): 1 Area: 45.56m<sup>2</sup> Nb. of bathrooms: -Equipped kitchen: Non