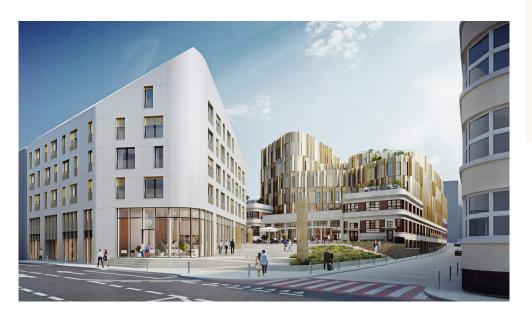

### **DESCRIPTION**

UNICITY LUXEMBOURG: a UNIQUE CONCEPT under the banner of HARMONYLot 2.8: STUDIO (2nd floor)19.24m² living roomSleeping corner 7,04m²Kitchen area 8,88m²Shower room with WC 5,67m²Hall area 2,83m²CellarCadastral surface area: 45.56m²Selling price: Price incl. VAT (17%): EUR 578.000Price incl. VAT (3%): EUR 545.626\*\*VAT at the super-reduced rate of 3% subject to conditions and administrative approval. The advertised price is a FIXED PRICE: it will not be subject to any price indexation during the entire construction period until delivery of the project. Possibility of purchasing 1 parking space from EUR 74,997 incl. 17% VAT. Delivery: Q3 2025Documentation information: REAL IMMO+352 691 50 20 20info@real-immo.luREAL IMMO is proud to offer you a unique concept: UNICITYA hybrid of residential, retail and office space, it is located in the heart of Hollerich, a district that is currently undergoing a complete overhaul. Combining architectural and societal innovations for the greater comfort ...