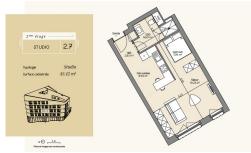

#### **DESCRIPTION**

UNICITY LUXEMBOURG: a UNIQUE CONCEPT under the banner of HARMONYLot 2.7: STUDIO (2nd floor)Living room 19,23m²Sleeping corner 7,04m²Kitchen area 8,93m²Shower room with WC 5,69m²Hall area 2,83m²CellarCadastral surface area: 45.42m²Selling price: Price incl. VAT (17%): EUR 533.000,-Price incl. VAT (3%): EUR 506.001,-\*.\*VAT at the super-reduced rate of 3% subject to conditions and administrative approval. The advertised price is a FIXED PRICE: it will not be subject to any price indexation during the enconstruction period until delivery of the project. Possibility of purchasing 1 parking space from EUR 72,720.11 incl. 17% VAT. Delivery: Q4 2025Documentation information: REAL IMMO+352 691 50 20 20info@real-immo.luREAL IMMO is proud to offer you a unique concept: UNICITYA hybrid of residential, retail and office space, it is located in the heart of Hollerich, a district that is currently undergoing a complete overhaul. Combining architectural and social innovations for the greater com...

#### **CHARACTERISTICS**

Number of pieces: -Nb. chamber (s): 1 Area: 45.42m<sup>2</sup> Nb. of bathrooms: -Equipped kitchen: Non