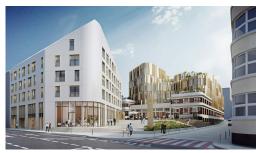

## **DESCRIPTION**

UNICITY LUXEMBOURG: a UNIQUE CONCEPT under the banner of HARMONYLot 2.6: STUDIO (2nd floor)19.23m² living roomKitchen area 8,88m²Sleeping area 7,04m²Shower room with WC 5,67m²Hallway 2,82m² (2.82m²)CellarTotal surface area: 45.56m²Selling price :Price incl. VAT (17%): EUR 552.000,-Price incl. VAT (3%): EUR 523.370,-\*.\*VAT at the super-reduced rate of 3% subject to conditions and administrative approval.The advertised price is a FIXED PRICE: it will not be subject to any price indexation during the er construction period until delivery of the project.Possibility of purchasing 1 parking space from EUR 72,720.11 incl. 17% VAT.Delivery: Q4 2025Documentation information: REAL IMMO +352 691 50 20 20info@real-immo.luREAL IMMO is proud to offer you a unique concept: UNICITYA hybrid of residential, retail and office space, it is located in the heart of Hollerich, a district that is currently undergoing a complete overhaul.Combining architectural and societal innovations for the greater...