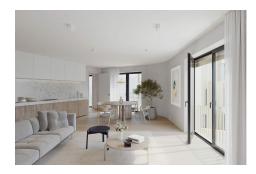

## **DESCRIPTION**

UNICITY LUXEMBOURG: a UNIQUE CONCEPT under the banner of HARMONYLot 2.6: STUDIO (2nd floor)19.23m² living roomKitchen area 8,88m²Sleeping area 7,04m²Shower room with WC 5,67m²Hallway 2,82m² (2.82m²)CellarTotal surface area: 45.56m²Selling price :Price incl. VAT (17%): EUR 552.000,-Price incl. VAT (3%): EUR 523.370,-\*.\*VAT at the super-reduced rate of 3% subject to conditions and administrative approval.The advertised price is a FIXED PRICE: it will not be subject to any price indexation during the er construction period until delivery of the project.Possibility of purchasing 1 parking space from EUR 72,720.11 incl. 17% VAT.Delivery: Q4 2025Documentation information: REAL IMMO +352 691 50 20 20info@real-immo.luREAL IMMO is proud to offer you a unique concept: UNICITYA hybrid of residential, retail and office space, it is located in the heart of Hollerich, a district that is currently undergoing a complete overhaul.Combining architectural and societal innovations for the greater...