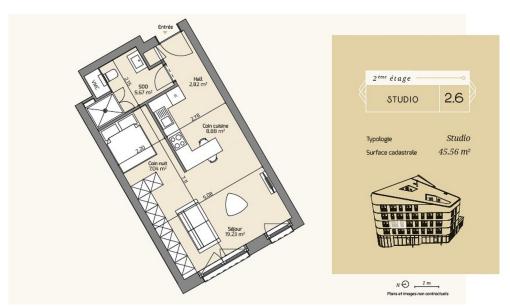

## **DESCRIPTION**

UNICITY LUXEMBOURG: a UNIQUE CONCEPT under the banner of HARMONYLot 2.6: STUDIO (2nd floor)19.23m² living roomKitchen area 8,88m²Sleeping area 7,04m²Shower room with WC 5,67m²Hallway 2,82m² (2.82m²)CellarTotal surface area: 45.56m²Selling price :Price incl. VAT (17%): EUR 552.000,-Price incl. VAT (3%): EUR 523.370,-\*.\*VAT at the super-reduced rate of 3% subject to conditions and administrative approval.The advertised price is a FIXED PRICE: it will not be subject to any price indexation during the er construction period until delivery of the project.Possibility of purchasing 1 parking space from EUR 72,720.11 incl. 17% VAT.Delivery: Q4 2025Documentation information: REAL IMMO +352 691 50 20 20info@real-immo.luREAL IMMO is proud to offer you a unique concept: UNICITYA hybrid of residential, retail and office space, it is located in the heart of Hollerich, a district that is currently undergoing a complete overhaul.Combining architectural and societal innovations for the greater...