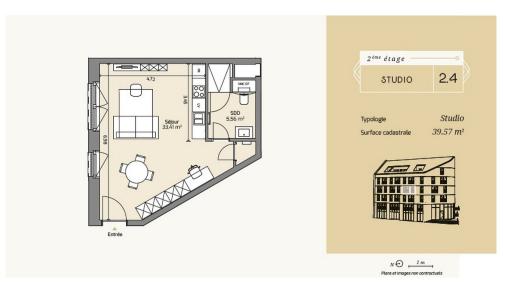

## **DESCRIPTION**

UNICITY LUXEMBOURG: a UNIQUE CONCEPT under the banner of HARMONYLot 2.4: STUDIO (2nd floor)Living room 33,41m² with fireplaceShower room with WC 5,56m<sup>2</sup> (2nd floor)CellarCadastral surface area: 39.57m<sup>2</sup>Selling price :Price incl. VAT (17%): EUR 469.000,-Price incl. VAT (3%): EUR 444.706,-\*VAT at the super-reduced rate of 3% subject to conditions and administrative approval. The advertised price is a FIXED PRICE: it will not be subject to any price indexation during the entire construction period until delivery of the project. Possibility of purchasing 1 parking space from EUR 72,720.11 incl. 17% VAT.Delivery: Q4 2025Documentation and information: REAL IMMO +352 691 50 20 20info@real-immo.luREAL IMMO is proud to offer you a unique concept: UNICITYA hybrid of residential, retail and office space, it is located in the heart of Hollerich, a district that is currently undergoing a complete overhaul. Combining architectural and societal innovations for the greater comfort of its occupants, UNICI...

### **CHARACTERISTICS**

Number of pieces: -Nb. chamber (s): -Area: 38.97m2 Nb. of bathrooms: -Equipped kitchen: Non