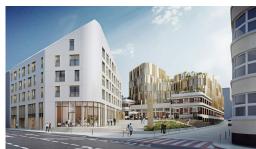

## **DESCRIPTION**

UNICITY LUXEMBOURG: a UNIQUE CONCEPT under the banner of HARMONYLot 2.4: STUDIO (2nd floor)Living room 33,41m² with fireplaceShower room with WC 5,56m<sup>2</sup> (2nd floor)CellarCadastral surface area: 39.57m<sup>2</sup>Selling price :Price incl. VAT (17%): EUR 469.000,-Price incl. VAT (3%): EUR 444.706,-\*VAT at the super-reduced rate of 3% subject to conditions and administrative approval. The advertised price is a FIXED PRICE: it will not be subject to any price indexation during the entire construction period until delivery of the project. Possibility of purchasing 1 parking space from EUR 72,720.11 incl. 17% VAT.Delivery: Q4 2025Documentation and information: REAL IMMO +352 691 50 20 20info@real-immo.luREAL IMMO is proud to offer you a unique concept: UNICITYA hybrid of residential, retail and office space, it is located in the heart of Hollerich, a district that is currently undergoing a complete overhaul. Combining architectural and societal innovations for the greater comfort of its occupants, UNICI...