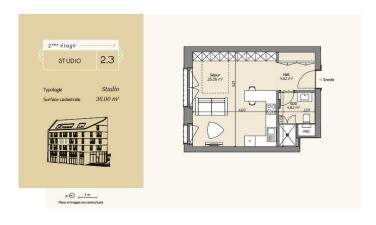

## Studio 36m² Luxembourg-Hollerich

518 109€

## **DESCRIPTION**

UNICITY LUXEMBOURG: a UNIQUE CONCEPT under the banner of HARMONYLot 2.3: STUDIO 36m² (2nd floor)25.05m² living roomShower room with WC 4,82m² (2nd floor)Lobby 4,62m²CellarCadastral surface area: 36m²Selling price: Price incl. VAT (17%): EUR 558,781Price incl. VAT (3%): EU 523,259\*VAT at the super-reduced rate of 3% subject to conditions and administrative approval. The advertised price is a FIXED PRICE: it will not be subject to any price indexation during the entire construction period until delivery of the project. Possibility of purchasing 1 parking space from EUR 72,720.11 incl. 17% VAT. Delivery: Q4 2025Documentation and information: REAL IMMO +352 691 50 20 20info@real-immo.luREAL IMMO is proud to offer you a unique concept: UNICITYA hybrid of residential, retail and office space, it is located in the heart of Hollerich, a district that is currently undergoing a complete overhaul. Combining architectural and societal innovations for the greater comfort of its occupants, UNICITY sta...