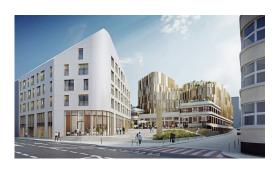

## **DESCRIPTION**

UNICITY LUXEMBOURG: a UNIQUE CONCEPT under the banner of HARMONYLot 2.3: STUDIO 36m² (2nd floor)25.05m² living roomShower room with WC 4,82m² (2nd floor)Lobby 4,62m²CellarCadastral surface area: 36m²Selling price: Price incl. VAT (17%): EUR 558,781Price incl. VAT (3%): EU 523,259\*VAT at the super-reduced rate of 3% subject to conditions and administrative approval. The advertised price is a FIXED PRICE: it will not be subject to any price indexation during the entire construction period until delivery of the project. Possibility of purchasing 1 parking space from EUR 72,720.11 incl. 17% VAT. Delivery: Q4 2025Documentation and information: REAL IMMO +352 691 50 20 20info@real-immo.luREAL IMMO is proud to offer you a unique concept: UNICITYA hybrid of residential, retail and office space, it is located in the heart of Hollerich, a district that is currently undergoing a complete overhaul. Combining architectural and societal innovations for the greater comfort of its occupants, UNICITY sta...