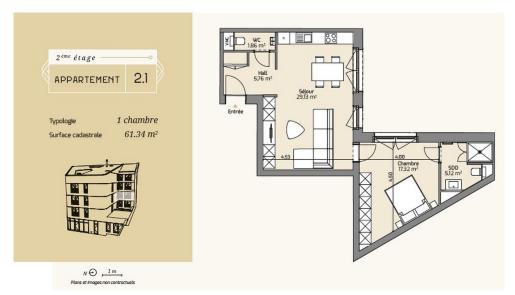

# **Apartment** 61.34m² 1 Bedroom(s)

Luxembourg-Hollerich

#### **DESCRIPTION**

UNICITY LUXEMBOURG: a UNIQUE CONCEPT under the banner of HARMONYLot 2.1 : 1-bedroom Apartment (2nd floor)Living room 29,13m2Bedroom 17.32m2 with en-suite bathroomShower room with WC 5,12m<sup>2</sup>Guest WC 1,86m<sup>2</sup>Hall 5,76m<sup>2</sup>CellarCadastral surface area: 61.34m<sup>2</sup>Selling price: Price incl. VAT (17%): EUR 835.465Price incl. VAT (3%): EUR 785.465\*\*VAT at the super-reduced rate of 3% subject to conditions and administrative approval. The advertised price is a FIXED PRICE: it will not be subject to any price indexation during the entire construction period until delivery of the project. Possibility of purchasing 1 parking space from EUR 78.418,- incl. 17% VAT.Delivery: Q3 2025Documentation and information: REAL IMMO +352 691 50 20 20info@real-immo.luREAL IMMO is proud to offer you a unique concept: UNICITYA hybrid of residential, retail and office space, it is located in the heart of Hollerich, a district that is currently undergoing a complete overhaul. Combining architectural and societal innovations f...

#### **CHARACTERISTICS**

Number of pieces: -Nb. chamber (s): 1 Area: 61.34m2 Nb. of bathrooms: -Equipped kitchen: Non