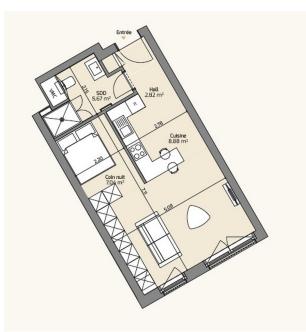

# DESCRIPTION

UNICITY LUXEMBOURG: a UNIQUE CONCEPT under the sign of HARMONYLot 1.8: STUDIO (1st floor)Living room 19.23m<sup>2</sup>Sleeping corner 7.04m<sup>2</sup>Kitchen 8.88m<sup>2</sup>Shower room with WC 5.67m<sup>2</sup>Hall 2.82m<sup>2</sup>CellarCadastral area area: 45.56m<sup>2</sup>Selling price :Price including VAT (17%): EUR 559.000Price including VAT (3%): EUR 528.246\*\*VAT at the super reduced rate of 3% subject to conditions and the agreement of the administration. The announced price is a FIXED PRICE: the latter will not experience any price indexation during the e construction until delivery of the project. Possibility of purchasing 1 parking space 17%.Delivery: ΫΑŤ 2025Documentation from EUR 74,997 incl. Q3 information:REAL IMMO+352 691 50 20 20info@real-immo.luREAL IMMO is proud to offer you a unique concept: UNICITYA hybrid place made up of housing, shops and offices, it is located in a district in full renewal: Hollerich.Combin architectural and societal innovations for the greatest comfort of its occupants, UNICITY stands as an emblemat...