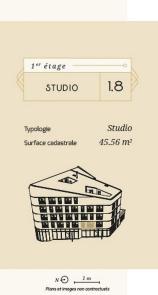

#### **Studio** 45.56m<sup>2</sup> 1 Bedroom(s) Luxembourg-Hollerich

# DESCRIPTION

UNICITY LUXEMBOURG: a UNIQUE CONCEPT under the sign of HARMONYLot 1.8: STUDIO (1st floor)Living room 19.23m<sup>2</sup>Sleeping corner 7.04m<sup>2</sup>Kitchen 8.88m<sup>2</sup>Shower room with WC 5.67m<sup>2</sup>Hall 2.82m<sup>2</sup>CellarCadastral area area: 45.56m<sup>2</sup>Selling price :Price including VAT (17%): EUR 559.000Price including VAT (3%): EUR 528.246\*\*VAT at the super reduced rate of 3% subject to conditions and the agreement of the administration. The announced price is a FIXED PRICE: the latter will not experience any price indexation during the e construction until delivery of the project. Possibility of purchasing 1 parking space 17%.Delivery: ΫΑŤ 2025Documentation from EUR 74,997 incl. Q3 information:REAL IMMO+352 691 50 20 20info@real-immo.luREAL IMMO is proud to offer you a unique concept: UNICITYA hybrid place made up of housing, shops and offices, it is located in a district in full renewal: Hollerich.Combin architectural and societal innovations for the greatest comfort of its occupants, UNICITY stands as an emblemat...