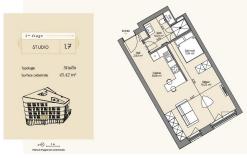

## **Studio**

45.42m<sup>2</sup> 1 Bedroom(s) Luxembourg-Hollerich

#### **DESCRIPTION**

UNICITY LUXEMBOURG: a UNIQUE CONCEPT under the sign of HARMONYLot 1.7: STUDIO 45m² (1st floor)Living room 19.23m²Sleeping area 7.04m²Kitchen 8.88m²Shower room with WC 5.69m²Hall 2.83m²CellarCadastral area: 45.42m²Selling price: Price including VAT (17%): EUR 648,453Price including VAT (3%): EUR 606,986\*\*VAT at the super reduced rate of 3% subject to conditions and the agreement of the administration. The announced price is a FIXED PRICE: the latter will not experience any price indexation during the construction until delivery of the project. Possibility of purchasing 1 parking space from EUR 74,997 incl. VAT 17%. Delivery: Q3 2025Documentation and information: REAL IMMO+352 691 50 20 20info@real-immo.luREAL IMMO is proud to offer you a unique concept: UNICITYA hybrid place made up of housing, shops and offices, it is located in a district in full renewal: Hollerich. Comb architectural and societal innovations for the greatest comfort of its occupants, UNICITY stands as an emble...

## **CHARACTERISTICS**

Number of pieces: -Nb. chamber (s): 1 Area: 45.42m<sup>2</sup> Nb. of bathrooms: -Equipped kitchen: Non