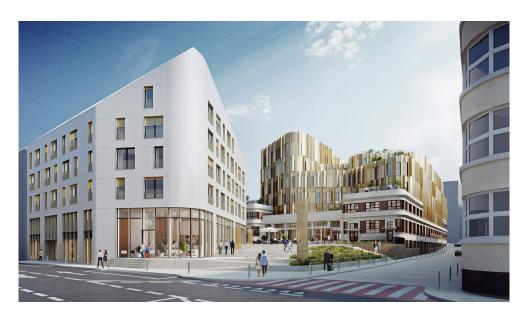

#### **DESCRIPTION**

UNICITY LUXEMBOURG: a UNIQUE CONCEPT under the sign of HARMONYLot 1.7: STUDIO 45m² (1st floor)Living room 19.23m²Sleeping area 7.04m²Kitchen 8.88m²Shower room with WC 5.69m²Hall 2.83m²CellarCadastral area: 45.42m²Selling price: Price including VAT (17%): EUR 648,453Price including VAT (3%): EUR 606,986\*\*VAT at the super reduced rate of 3% subject to conditions and the agreement of the administration. The announced price is a FIXED PRICE: the latter will not experience any price indexation during the construction until delivery of the project. Possibility of purchasing 1 parking space from EUR 74,997 incl. VAT 17%. Delivery: Q3 2025Documentation and information: REAL IMMO+352 691 50 20 20info@real-immo.luREAL IMMO is proud to offer you a unique concept: UNICITYA hybrid place made up of housing, shops and offices, it is located in a district in full renewal: Hollerich. Comb architectural and societal innovations for the greatest comfort of its occupants, UNICITY stands as an emble...