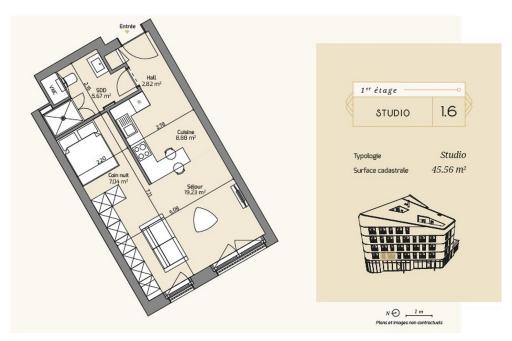

# **Studio**

45.56m<sup>2</sup> 1 Bedroom(s) Luxembourg-Hollerich

### **DESCRIPTION**

UNICITY LUXEMBOURG: a UNIQUE CONCEPT under the sign of HARMONYLot 1.6: STUDIO 46m² (1st floor)Living room 19.23m²Sleeping area 7.04m²Kitchen room with WC 5.67m2Hall 2.82m<sup>2</sup>CellarCadastral 45.56m<sup>2</sup>Selling price :Price including VAT (17%): EUR 559.000Price including VAT (3%): EUR 528.219\*\*VAT at the super reduced rate of 3% subject to conditions and the agreement of the administration. The announced price is a FIXED PRICE: the latter will not experience any price indexation during the construction until delivery of the project. Possibility of purchasing 1 parking space from EUR 74,997 incl. VAT 17%.Delivery: Q3 2025Documentation and information:REAL IMMO+352 691 50 20 20info@real-immo.luREAL IMMO is proud to offer you a unique concept: UNICITYA hybrid place made up of housing, shops and offices, it is located in a district in full renewal: Hollerich.Comb architectural and societal innovations for the greatest comfort of its occupants, UNICITY stands as an emble...

### **CHARACTERISTICS**

Number of pieces: -Nb. chamber (s): 1 Area: 45.56m<sup>2</sup> Nb. of bathrooms: -Equipped kitchen: Non