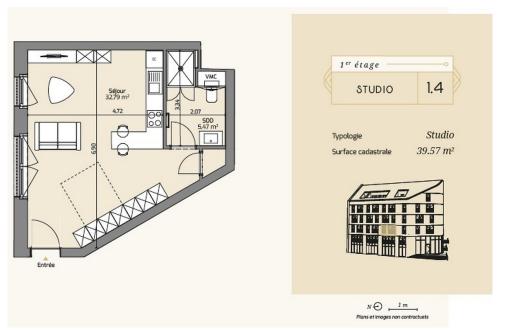

# 39.57m<sup>2</sup>

Luxembourg-Hollerich

### **DESCRIPTION**

UNICITY LUXEMBOURG: a UNIQUE CONCEPT under the sign of HARMONYLot 1.4: STUDIO 40m<sup>2</sup> (1st floor)Living room 32.79m<sup>2</sup>Shower room with WC 5.47m<sup>2</sup>CellarCadastral area: 39.57m<sup>2</sup>Selling price :Price including VAT (17%): EUR 559,489Price including VAT (3%): EUR 523.711\*\*VAT at the super reduced rate of 3% subject to conditions and the agreement of the administration. The announced price is a FIXED PRICE: the latter will not experience any price indexation during the entire construction until delivery of the project Possibility of purchasing 1 parking space from EUR 74,997 incl. VAT 17%. Delivery: information:REAL 2025Documentation and IMMO+352 20info@real-immo.luREAL IMMO is proud to offer you a unique concept: UNICITYA hybrid place made up of housing, shops and offices, it is located in a district in full renewal: Hollerich.Combining architectural and societal innovations for the greatest comfort of its occupants, UNICITY stands as an emblematic building, a precursor of an area in the...

#### **CHARACTERISTICS**

Number of pieces: -Nb. chamber (s): -Area: 39.57m2 Nb. of bathrooms: -Equipped kitchen: Non