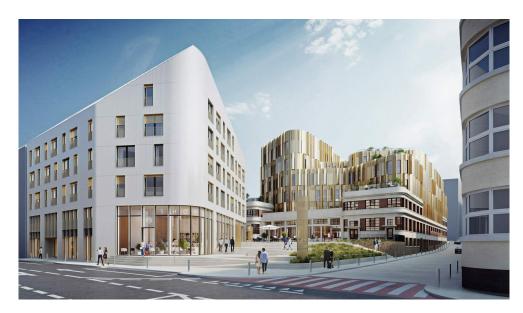

## **DESCRIPTION**

UNICITY LUXEMBOURG: a UNIQUE CONCEPT under the banner of HARMONYLot 1.3: STUDIO 36m² (1st floor)Living room 25,05m²Hallway 4,62m²Shower room with WC 4,82m²CellarCadastral surface area: 36.00m²Selling price: Price incl. VAT (17%): EUR 449.000,-Price incl. VAT (3%): EUR 425.956,-\*VAT at the super-reduced rate of 3% subject to conditions and approval by the authorities. The advertised price is a FIXED PRICE: it will not be subject to any price indexation during the entire construction period until delivery of the project. Possibility of purchasing 1 parking space from EUR 72,720.11 incl. 17% VAT. Delivery: Q4 2025Documentation and information: REAL IMMO +352 691 50 20 20info@real-immo.luREAL IMMO is proud to offer you a unique concept: UNICITYA hybrid of residential, retail and office space, it is located in the heart of Hollerich, a district that is currently undergoing a complete overhaul. Combining architectural and societal innovations for the greater comfort of its occupants, UNICITY st...