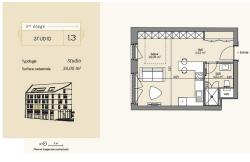

# Studio

36m<sup>2</sup> Luxembourg-Hollerich

### **CHARACTERISTICS**

Number of pieces: -Nb. chamber (s): -Area: 36m<sup>2</sup> Nb. of bathrooms: -

Nb. of bathrooms : -Equipped kitchen : Non