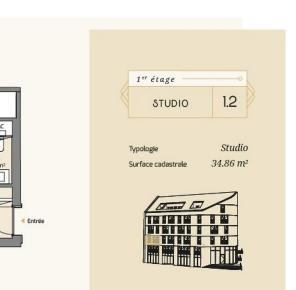

## Studio 34.86m² Luxembourg-Hollerich

N ← 1 m

ans et images non contractuels

## **DESCRIPTION**

UNICITY LUXEMBOURG: a UNIQUE CONCEPT under the sign of HARMONYLot 1.2: STUDIO (1st floor)Living room 24.64m²Hall 3.32m²Shower room with WC 5.20m²CellarCadastral area: 34.86m²Selling price: Price including VAT (17%): EUR 449.000,-Price including VAT (3%): EUR 425.976,-\*VAT at the super reduced rate of 3% subject to conditions and the agreement of the administration. The announced price is a FIXED PRICE: the latter will not experience any price indexation during the entire construction until delivery of the project. Possibility of purchasing 1 parking space from EUR 72,720.11 incl. VAT 17%. Delivery: Q4 2025Documentation and information: REAL IMMO+352 691 50 20 20info@real-immo.luREAL IMMO is proud to offer you a unique concept UNICITYA hybrid place made up of housing, shops and offices, it is located in a district in full renewal: Hollerich. Combining architectural and societal innovations for the greatest comfort of its occupants, UNICITY stands as an emblematic building, a precursor of an...

#### **CHARACTERISTICS**

Number of pieces: -Nb. chamber (s): -Area: 34.86m<sup>2</sup> Nb. of bathrooms: -Equipped kitchen: Non