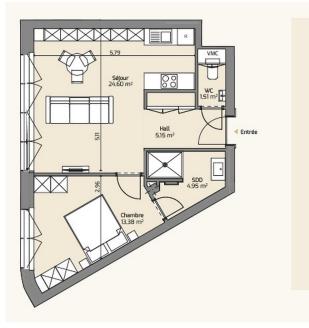

## DESCRIPTION

UNICITY LUXEMBOURG: a UNIQUE CONCEPT under the banner of HARMONYLot 0.4: 1-bedroom apartment (first floor elevation)Living room 24.60m<sup>2</sup>Bedroom 13.38m<sup>2</sup>Shower-room 4,95m<sup>2</sup>Hallway 5,15m<sup>2</sup>Separate WCSurface area: 51.74m<sup>2</sup>Selling price :Price incl. VAT (17%) : EUR 599.000,-Price incl. VAT (3%): EUR 564.792,-\*\*VAT at the super-reduced rate of 3% subject to conditions and administrative approval.The advertised price is a FIXED PRICE: it will not be subject to any price indexation during the entire construction period until delivery of the project.Possibility of purchasing 1 parking space from EUR 74,997 incl. 17% VAT.Delivery: Q3 2025Documentation ar information : REAL IMMO +352 691 50 20 20info@real-immo.luREAL IMMO is proud to offer you a unique concept: UNICITYA hybrid of residential, retail and office space, it is located in the heart of Hollerich, a district that is currently undergoing a complete overhaul.Combining architectural and societal innovations for the greater comfort of its occu...