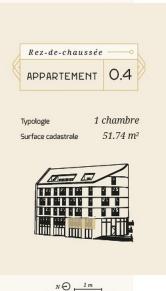

#### **Apartment** 51.74m<sup>2</sup> 1 Bedroom(s) Luxembourg-Hollerich

## DESCRIPTION

UNICITY LUXEMBOURG: a UNIQUE CONCEPT under the banner of HARMONYLot 0.4: 1-bedroom apartment (first floor elevation)Living room 24.60m<sup>2</sup>Bedroom 13.38m<sup>2</sup>Shower-room 4,95m<sup>2</sup>Hallway 5,15m<sup>2</sup>Separate WCSurface area: 51.74m<sup>2</sup>Selling price :Price incl. VAT (17%) : EUR 599.000,-Price incl. VAT (3%): EUR 564.792,-\*\*VAT at the super-reduced rate of 3% subject to conditions and administrative approval.The advertised price is a FIXED PRICE: it will not be subject to any price indexation during the entire construction period until delivery of the project.Possibility of purchasing 1 parking space from EUR 74,997 incl. 17% VAT.Delivery: Q3 2025Documentation ar information : REAL IMMO +352 691 50 20 20info@real-immo.luREAL IMMO is proud to offer you a unique concept: UNICITYA hybrid of residential, retail and office space, it is located in the heart of Hollerich, a district that is currently undergoing a complete overhaul.Combining architectural and societal innovations for the greater comfort of its occu...