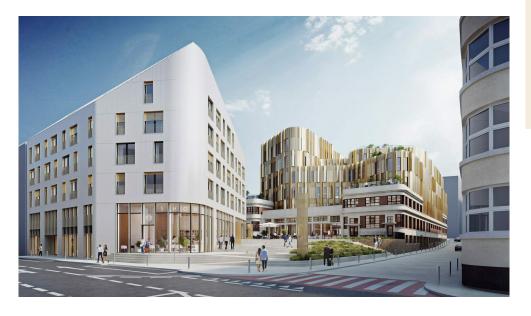

## DESCRIPTION

UNICITY LUXEMBOURG: a UNIQUE CONCEPT under the sign of HARMONYLot: STUDIO 0.3 (gronud floor elevation) :25.05m<sup>2</sup> living roomLobby 4.62m<sup>2</sup>Shower room 4.85m<sup>2</sup>Surface area : 36.00m<sup>2</sup>Selling price :Price incl. VAT (17%) : EUR 469.000Price incl. VAT (3%) : EUR 442.855 \*\* VAT at the super-reduced rate of 3% subject to conditions and approval by the authorities. The advertised price is a FIXED PRICE: it will not be subject to any price indexation during the entire construction period until delivery of the project.Possibility to purchase an indoor parking space at the price of EUR 74,997,- including 17% VATDelivery: Q3 2025Documentation and information : REAL IMMO +352 691 50 20 20info@real-immo.luAbout UNICIT LUXEMBOURG:REAL IMMO is proud to offer you a unique concept: UNICITYA hybrid place made up of housing, shops and offices, it is located in a district in ful renewal: Hollerich.Combining architectural and societal innovations for the greatest comfort of its occupants, UNICITY stands as an emb...