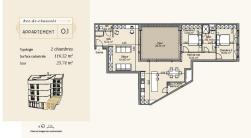

**Apartment** 116.05m<sup>2</sup> 2 Bedroom(s) Luxembourg-Hollerich

#### **DESCRIPTION**

UNICITY LUXEMBOURG: a UNIQUE CONCEPT under the sign of HARMONYLot 0.1 : 2-bedroom apartment (ground floor elevation)Living room 64.60m2Lobby 5.72m<sup>2</sup>Bedroom 1: 12.18m<sup>2</sup>Bedroom 2: 15.78m<sup>2</sup>Bathroom 7.16m<sup>2</sup>Storeroom 2.47m<sup>2</sup>Separate WCTerrace/patio 25.74m<sup>2</sup>Total surface area 116.05m<sup>2</sup>Selling price: Price incl. VAT (17%): EUR 1,450,749Price incl. VAT (3%): EUR 1,400,749\*\*VAT at the super-reduced rate of 3% subject to condition administrative approval. The advertised price is a FIXED PRICE: it will not be subject to any price indexation during the entire construction period until delivery of the project. Possibility of purchasing 2 parking spaces from EUR 75,183 incl. 17% VAT per space. Delivery: Q3 2025 Documentation and information: REAL IMMO +352 691 50 20 20info@real-immo.luAbout UNICITY LUXEMBOURG:REAL IMMO is proud to offer you a unique concept: UNICITYA hybrid place made up of housing, shops and offices, it is located in a district in

#### CHARACTERISTICS

Number of pieces: 5 Nb. chamber (s): 2 Area: 116.05m2 Nb. of bathrooms: 1 Equipped kitchen: Non