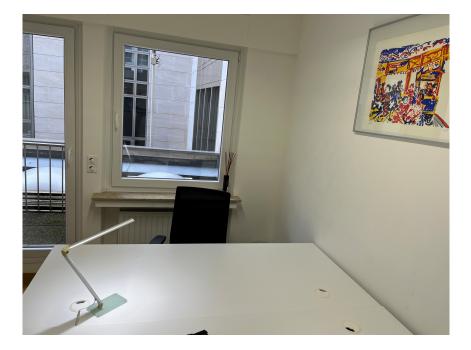

## DESCRIPTION

FOR RENT: SHARED FURNISCHED OFFICE1 shared furnished office on the 1st floor - gross surface 18 m2including :1 workplace, lift, videophone, mailbox, locker or boxLocation:Luxembourg, rue Michel RodangeLocated near the central station, the streetcar and 5 minutes from downtown and close to all amenities.Deposit of 2 months rent, excluding charges.Agency fees: 1 month's rent + 17% VAT, payable by the tenant.Available : immediateRef agency : BUREAU N° 4 - 1er ETAGE

## CHARACTERISTICS

Number of pieces : -Nb. chamber (s) : -Area : 8m<sup>2</sup> Nb. of bathrooms : -Equipped kitchen : Non