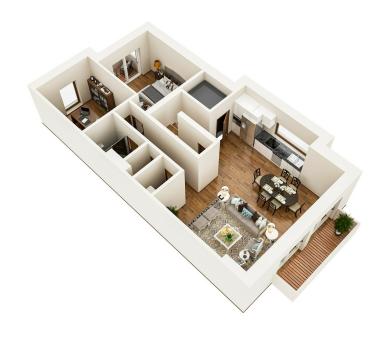

## DESCRIPTION

REAL IMMO is pleased to offer you this apartment-duplex in future construction (VEFA) located in the pretty country village of Sandweiler. This apartment-duplex occupies the last 2 floors of a two-family house at 36B rue Michel Rodange in Sandweiler. Here is its composition: Floor 1:- 1 large living room-kitchen of 42m<sup>2</sup> with access to 1 balcony- 1 office or bedroom- 1 bedroom with access to a balcony- 1 bathroom- 1 separate toiletFloor 2 :- 2 bedrooms- 1 bathroom- 1 separate toiletPositive points of the apartment:- 2 parking spaces (1 indoor and 1 outdoor) included in the price- Elevator serving the 2 levels of the apartment and the basement- 2 balconies- Optimal orientation SOUTH-WEST- 1 large cellar-Energy class AAA- Triple glazing- Individual double flow ventilation- Floor heating-Sanitary facilities of major brands (Villeroy-Boch, Hansgrohe, Kaldewei, etc)Price: EUR 1.460.000,- including 17% VAT. In case of acquisition for the purpose of main residence by the purchasers, the super re...

### CHARACTERISTICS

Number of pieces : -Nb. chamber (s) : 4 Area : 152m<sup>2</sup> Nb. of bathrooms : 2 Equipped kitchen : Non

Real immo

- In the second second
- +352 691 50 20 20
- 🖂 info@real-immo.lu
- https://www.real-immo.lu/en/detail-346