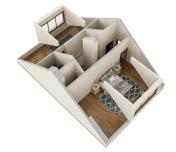

## DESCRIPTION

REAL IMMO is pleased to offer you this apartment-duplex in future construction (VEFA) located in the pretty country village of Sandweiler. This apartment-duplex occupies the last 2 floors of a two-family house at 36B rue Michel Rodange in Sandweiler. Here is its composition: Floor 1:- 1 large living room-kitchen of 42m<sup>2</sup> with access to 1 balcony- 1 office or bedroom- 1 bedroom with access to a balcony- 1 bathroom- 1 separate toiletFloor 2 :- 2 bedrooms- 1 bathroom- 1 separate toiletPositive points of the apartment:- 2 parking spaces (1 indoor and 1 outdoor) included in the price- Elevator serving the 2 levels of the apartment and the basement- 2 balconies- Optimal orientation SOUTH-WEST- 1 large cellar-Energy class AAA- Triple glazing- Individual double flow ventilation- Floor heating-Sanitary facilities of major brands (Villeroy-Boch, Hansgrohe, Kaldewei, etc)Price: EUR 1.460.000,- including 17% VAT. In case of acquisition for the purpose of main residence by the purchasers, the super re...

### CHARACTERISTICS

Number of pieces : -Nb. chamber (s) : 4 Area : 152m<sup>2</sup> Nb. of bathrooms : 2 Equipped kitchen : Non

Real immo

- In the second second
- +352 691 50 20 20
- 🖂 info@real-immo.lu
- https://www.real-immo.lu/en/detail-346