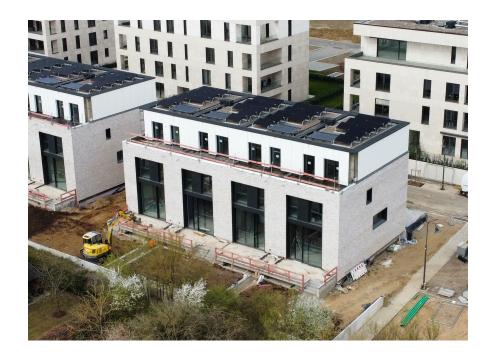

## **DESCRIPTION**

NEW HOUSE with 4 bedrooms, 2 south-facing terraces, and a garden.In the new MILLEWEE development in Bertrange, find your family's future haven of peace in an ideal location: just steps from the European School of Mamer, the shops and services of Bertrange, and the Belle Etoile.On the ground floor, from the entrance hall, you access the spacious living room with its open kitchen and a lounge flooded with natural light thanks to its 3.50m-high French windows!The house has 4 bedrooms:On the first floor:1 large bedroom with a bathroom with WC and an en-suite dressing room1 large bedroom with a shower room with WC1 laundry roomOn the second floor:2 large bedrooms, one with a south-facing terrace1 bathroom with WCThe basement includes a garage with a cellar, a technical room, and a guest WC.Surface area:Weighted surface area: 215.23 m²Living area: 180.78 m²Terrace area 1: 14.20 m²Terrace area 2: 12.40 m²Garden area: 37.80 m²Sales price:Price including VAT (3%): €1,900,000\*\*VAT at the super-r...