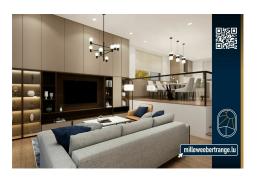

## **DESCRIPTION**

NEW HOUSE with 4 bedrooms, 2 south-facing terraces, and a garden.In the new MILLEWEE development in Bertrange, find your family's future haven of peace in an ideal location: just steps from the European School of Mamer, the shops and services of Bertrange, and the Belle Etoile.On the ground floor, from the entrance hall, you access the spacious living room with its open kitchen and a lounge flooded with natural light thanks to its 3.50m-high French windows!The house has 4 bedrooms:On the first floor:1 large bedroom with a bathroom with WC and an en-suite dressing room1 large bedroom with a shower room with WC1 laundry roomOn the second floor:2 large bedrooms, one with a south-facing terrace1 bathroom with WCThe basement includes a garage with a cellar, a technical room, and a guest WC.Surface area:Weighted surface area: 215.23 m²Living area: 180.78 m²Terrace area 1: 14.20 m²Terrace area 2: 12.40 m²Garden area: 37.80 m²Sales price:Price including VAT (3%): €1,900,000\*\*VAT at the super-r...