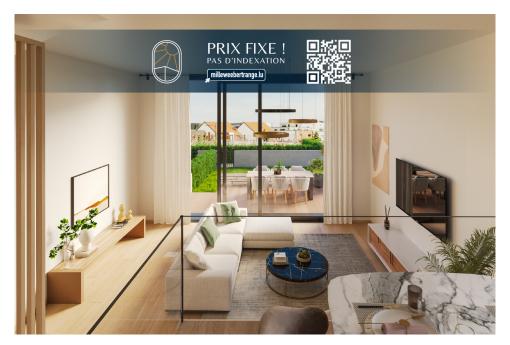

### **DESCRIPTION**

In the new MILLEWEE development in Bertrange, find the future peace haven for your family with this NEW HOUSE 4 bedrooms, 2 SOUTH terraces and a garden. The location is ideal: a stone's throw from the European School, the shops and services of the town of Bertrange and the Belle Etoile. On the ground floor, from the entrance hall, you access the generous living room and a lounge flooded with natural light thanks to its full-height sliding windows of 3.50m !The house has 4 bedrooms divided into:On the first floor:1 large bedroom with en-suite shower room and dressing room2 bedrooms with 1 shared bathroomOn the second floor: a master suite with bathroom and 1 toilet, a dressing room of 7.37 m², a hobby room and an office complete the whole with a terrace of 13.32 m². The basement includes a garage for 1 car with 2 cellars and a guest toilet. Surfaces: Living area: 180.78 m²Terrace area 1: 14.20 m²Terrace area 2: 12.32 m²Garden area: 37.80 m²Selling price: Price including VAT 3%: €1,950,000 \*\*...