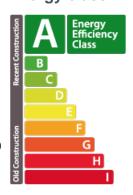

of Bertrange and the Belle Etoile. On the ground floor, from the entrance hall, you access the generous living room and a lounge flooded with natural light thanks to its full-height sliding windows of 3.50m !The house has 4 bedrooms divided into:On the first floor:1 large bedroom with en-suite shower room and dressing room2 bedrooms with 1 shared bathroomOn the second floor: a master suite with bathroom and 1 toilet, a dressing room of 7.37 m², a hobby room and an office complete the whole with a terrace of 13.32 m². The basement includes a garage for 1 car with 2 cellars and a guest toilet. Surfaces: Living area: 180.78 m²Terrace area 1: 14.20 m²Terrace area 2: 12.32 m²Garden area: 37.80 m²Selling price: Price including VAT 3%: €1,950,000 \*\*...

### **ENERGY PASS**

# **Energy class**



#### CHARACTERISTICS

Number of pieces: -Nb. chamber (s): 4 Area: 239.35m<sup>2</sup> Nb. of bathrooms: 2 Equipped kitchen: Non

### Thermal insulation class



# **CO2** emissions Class



### ∧ Real immo

- **+352 691 50 20 20**
- https://www.real-immo.lu/en/detail-286