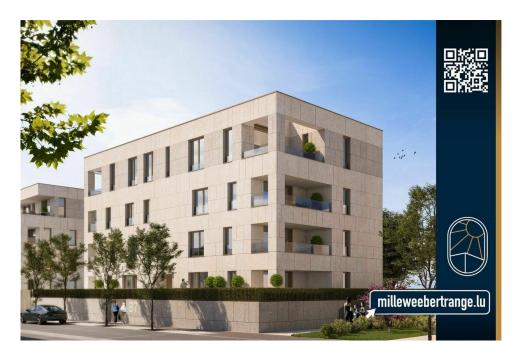

# **DESCRIPTION**

Discover the virtual tour as well as more information on our website: https://www.real-immo.lu/milleweebertrange.The Sagitta residence is located in the Millewee project, a future residential area in the popular town of Bertrange. Sagitta has been designed to offer its residents an exceptional living environment.Distributed over four levels, Sagitta will house 8 three-bedroom apartments, ranging from 109 to 122 sqm of living space. Each unit will include beautiful outdoor spaces (terrace, garden), with a ceiling height of 2.79 m and 3.50 m for the 2 apartments on the 3rd floor and will also have parking spaces.The location is ideal; a stone's throw from the European School, the future tramway and the Belle Etoile.This apartment with a surface area of 109.09 sqm, located on the 3rd floor of the Sagitta residence, will seduce you with its beautiful spaces and its high ceiling of 3.50 m. The apartment is composed of an entrance that will lead you to a bright living room open to the kitche...