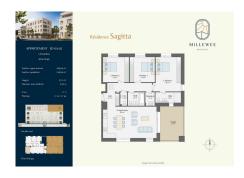

# **Apartment**

109.09m<sup>2</sup> 3 Bedroom(s) Bertrange

# **DESCRIPTION**

Discover the virtual tour as well as more information on our website: https://www.real-immo.lu/milleweebertrange.The Sagitta residence is located in the Millewee project, a future residential area in the popular town of Bertrange. Sagitta has been designed to offer its residents an exceptional living environment.Distributed over four levels, Sagitta will house 8 three-bedroom apartments, ranging from 109 to 122 sqm of living space. Each unit will include beautiful outdoor spaces (terrace, garden), with a ceiling height of 2.79 m and 3.50 m for the 2 apartments on the 3rd floor and will also have parking spaces.The location is ideal; a stone's throw from the European School, the future tramway and the Belle Etoile.This apartment with a surface area of 109.09 sqm, located on the 3rd floor of the Sagitta residence, will seduce you with its beautiful spaces and its high ceiling of 3.50 m. The apartment is composed of an entrance that will lead you to a bright living room open to the kitche...

### **CHARACTERISTICS**

Number of pieces: -Nb. chamber (s): 3 Area: 109.09m<sup>2</sup> Nb. of bathrooms: 2 Equipped kitchen: Non