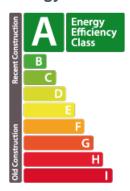

race, garden), with a ceiling height of 2.79 m and 3.50 m for the 2 apartments on the 3rd floor and will also have parking spaces.The location is ideal; a stone's throw from the European School, the future tramway and the Belle Etoile.This apartment with a surface area of 109.09 sqm, located on the 3rd floor of the Sagitta residence, will seduce you with its beautiful spaces and its high ceiling of 3.50 m. The apartment is composed of an entrance that will lead you to a bright living room open to the kitche...

### **CHARACTERISTICS**

Number of pieces: -Nb. chamber (s): 3 Area: 109.09m<sup>2</sup> Nb. of bathrooms: 2 Equipped kitchen: Non

# Real immo

- 9 4 rue Michel Rodange L-2430
- **+352 691 50 20 20**
- https://www.real-immo.lu/en/detail-283

## **ENERGY PASS**

# **Energy class**



# Thermal insulation class



### **CO2** emissions Class