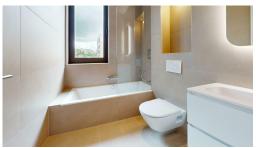

#### **DESCRIPTION**

Lot: B6\_00\_02This apartment with a net habitable surface area of ??75.66 m², located on the ground floor of the VELA residence, will seduce you with its beautiful spaces and its ceiling height of 2.79 m.The apartment consists of an entrance hall which will lead you to a bright living room open to the kitchen and also giving access to the terrace and the 322sqm private garden.The night area will offer you two bedrooms, a bathroom and a separate toilet.Living area: 75.66 m²Terrace area: 35.92 m²Loggia area: 12.86 m²Garden area: 321.94 m²Weighted area: 96.64 m²Price including 3% VAT: €1,266,846.29\*\*VAT at the super reduced rate of 3% subject to conditions and the agreement of the administration.A fitted kitchen is included in the displayed sale price.A cellar and a parking space complete this offer.Price including 17% VAT: €1,316,849.29The advertised price is a FIXED PRICE: the latter will not be subject to any price indexation until the delivery of the apartment.DELIVERY TO BE AGREED.Dis...