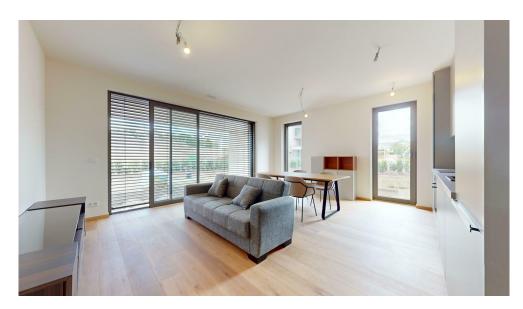

#### **DESCRIPTION**

Lot: B6\_00\_02This apartment with a net habitable surface area of ??75.66 m², located on the ground floor of the VELA residence, will seduce you with its beautiful spaces and its ceiling height of 2.79 m.The apartment consists of an entrance hall which will lead you to a bright living room open to the kitchen and also giving access to the terrace and the 322sqm private garden.The night area will offer you two bedrooms, a bathroom and a separate toilet.Living area: 75.66 m²Terrace area: 35.92 m²Loggia area: 12.86 m²Garden area: 321.94 m²Weighted area: 96.64 m²Price including 3% VAT: €1,266,846.29\*\*VAT at the super reduced rate of 3% subject to conditions and the agreement of the administration.A fitted kitchen is included in the displayed sale price.A cellar and a parking space complete this offer.Price including 17% VAT: €1,316,849.29The advertised price is a FIXED PRICE: the latter will not be subject to any price indexation until the delivery of the apartment.DELIVERY TO BE AGREED.Dis...