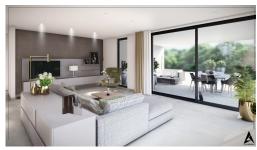

## **DESCRIPTION**

Lot: B6\_03\_01This penthouse with a surface area of ??167.32 m², located on the 3rd floor of the VELA residence, will seduce you with its beautiful spaces and its ceiling height of 3.50 m.The apartment consists of an entrance which will lead you to a bright living / dining room open to the kitchen and also giving access to the terrace. The night area will offer you 3 bedrooms and 2 bathrooms, including the master bedroom with dressing room and shower room, as well as a separa toilet.Living area: 167.32 m²Loggia area: 13.84 m²Weighted area: 174.24 m²Price including 3% VAT: €3,089,605.48\*\*VAT at the super reduced rate of 3% subjections. to conditions and the agreement of the administration. The price includes: - 2 indoor parking spaces- 1 private cellar- the fitted kitchen with a value including VAT of EUR 55,228.80Price including VAT 17%: €3,139,605.48The advertised price is a FIXED PRICE: the latter will not experience any price indexation until the delivery of the apartment.DELIVERY TO BE AG...