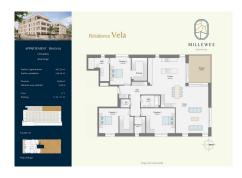

## **DESCRIPTION**

Lot: B6\_03\_01This penthouse with a surface area of ??167.32 m², located on the 3rd floor of the VELA residence, will seduce you with its beautiful spaces and its ceiling height of 3.50 m.The apartment consists of an entrance which will lead you to a bright living / dining room open to the kitchen and also giving access to the terrace. The night area will offer you 3 bedrooms and 2 bathrooms, including the master bedroom with dressing room and shower room, as well as a separa toilet.Living area: 167.32 m²Loggia area: 13.84 m²Weighted area: 174.24 m²Price including 3% VAT: €3,089,605.48\*\*VAT at the super reduced rate of 3% subjections. to conditions and the agreement of the administration. The price includes: - 2 indoor parking spaces- 1 private cellar- the fitted kitchen with a value including VAT of EUR 55,228.80Price including VAT 17%: €3,139,605.48The advertised price is a FIXED PRICE: the latter will not experience any price indexation until the delivery of the apartment.DELIVERY TO BE AG...

#### **CHARACTERISTICS**

Number of pieces: -Nb. chamber (s): 3 Area: 174.24m2 Nb. of bathrooms: 2 Equipped kitchen: Non