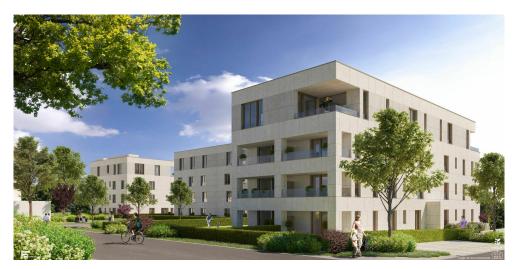

# **Penthouse**

174.24m<sup>2</sup> 3 Bedroom(s) Bertrange

## **DESCRIPTION**

Lot: B6\_03\_01This penthouse with a surface area of ??167.32 m², located on the 3rd floor of the VELA residence, will seduce you with its beautiful spaces and its ceiling height of 3.50 m.The apartment consists of an entrance which will lead you to a bright living / dining room open to the kitchen and also giving access to the terrace. The night area will offer you 3 bedrooms and 2 bathrooms, including the master bedroom with dressing room and shower room, as well as a separa toilet.Living area: 167.32 m²Loggia area: 13.84 m²Weighted area: 174.24 m²Price including 3% VAT: €3,089,605.48\*\*VAT at the super reduced rate of 3% subjections. to conditions and the agreement of the administration. The price includes: - 2 indoor parking spaces- 1 private cellar- the fitted kitchen with a value including VAT of EUR 55,228.80Price including VAT 17%: €3,139,605.48The advertised price is a FIXED PRICE: the latter will not experience any price indexation until the delivery of the apartment.DELIVERY TO BE AG...